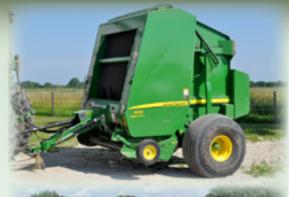

### Highlights include:

- ◆ (2) John Deere 6420 MFWD tractors w/loaders,
   5,234 hours & 5,775 hours
- → John Deere 4450 2wd tractor, 7,034 hours
- + (2) John Deere 4440 2wd tractors
- ◆ Kuhn Knight 5144 Vertical Maxx mixer feed wagon
- ◆ Kuhn Knight Vertical Maxx 5032 mixer feed wagon
- → 2015 John Deere 569 round baler
- + (2) New Holland 1411 discbines
- ◆ Kuhn SpeedRake SR110 10-wheel hay rake
- → Kuhn Knight ProPush 2044 manure spreader
- ◆ New Holland 514 manure spreader
- → Vermeer BP8000 bale processor
- ◆ Case-IH 8610 bale processor
- ◆ New Holland LS120 skid loader
- → Bobcat 763 skid loader
- → McFarlane 30' 10-bar harrow
- → 16' harrowgator
- → John Deere 16' cultimulcher
- ◆ Clark C500-Y45 LP forklift
- → 2003 GMC 3500 4wd dually pickup, Duramax diesel
- → 2004 Chevrolet 3500 4wd dually pickup, 6.0L gas
- → 2006 Eby 8'x 30' gooseneck aluminum livestock trailer
- → Eby 8'x 28' gooseneck aluminum livestock trailer
- → PJ 8312 7'x 12' bumper hitch utility trailer
- → Polaris Ranger 700 XP
- ◆ Several portable hay & feed bunks including Apache 24'
- ◆ Large quantity of River Rode aluminum cattle handling chutes, alleyways, bow gates, swing gates, feed panels, palpation cages, sliders, etc.
- Large amount of concrete feed bunks & concrete blocks (used as fence line feed bunks)
- ◆ Several mineral feeders, hay rings, feed bunks, etc.
- ◆ Several Sullivan portable double fans & hanging fans
- ◆ Digi-Star alleyway scales w/ digital readout
- ◆ Large quantity of other cattle equipment including bulk bins, camera system, hanging heaters, vet supplies, fencing supplies, Al kits, semen thawers, etc.