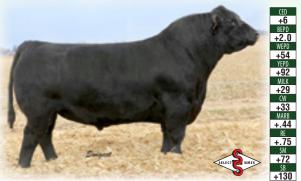

> #Bon View Bando 598 +SAF Royal Lass 1002 #+Leachman Right Time #SAR Prospector May 9124

|     |      |      |      |      |     | # Unitii | OSPUGIO | way JIZT |     |  |
|-----|------|------|------|------|-----|----------|---------|----------|-----|--|
| CED | BEPD | WEPD | YEPD | MILK | CW  | MARB     | RE      | \$M      | \$B |  |
| +1  | +4.1 | +60  | +106 | +25  | +40 | +0       | +.49    | +40      | +94 |  |