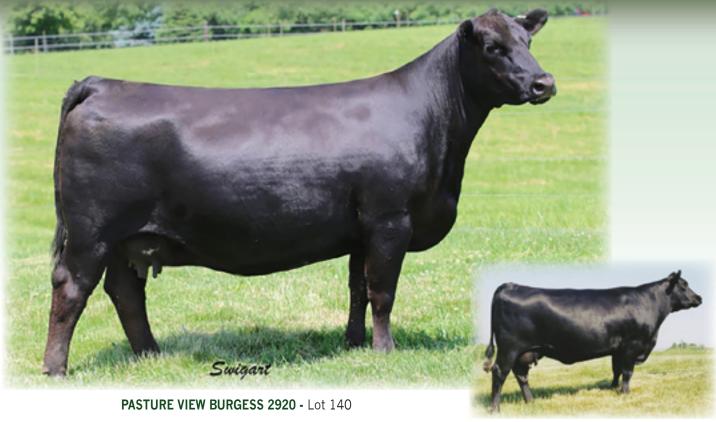

PASTURE VIEW LADY E802 - Lot 56

SAV ELBA 910 - Lot 21

PASTURE VIEW BURGESS 7120 - Lot 141