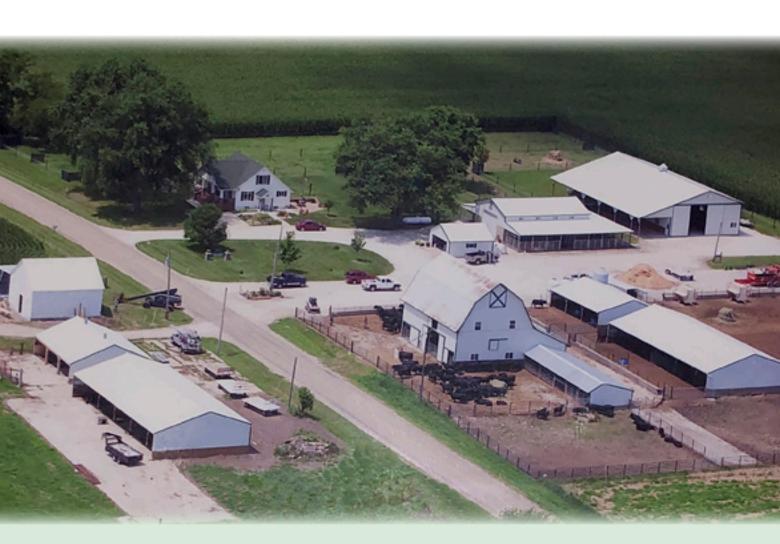

### A beautiful cattle farm that consist of 124 acres:

100 acres of lush pasture with a creek that runs year-round and 20 acres of highly productive crop ground. This property, with a remodeled three-bedroom home on approximately five acres, has all the extras including bunkline feeders, outbuildings, multiple barns all remodeled and includes heated show barn and shop, with an excellent deer and wildlife habitat. Land sale handled by Sullivan Auctioneers 844-847-2161.