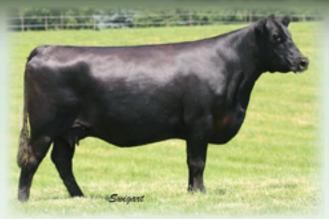

**SAV ELBA 1094 -** Dam of Lots 21 and 28.

S A V ELBA 910 Birth Date: 1-1-2009

#+\*GAR Grid Maker SAV Bismarck 5682 [RDF] #+15109865 SAV Abigale 0451

#+SAF 598 Bando 5175

SAV Elba 1094 13845189 SAV Elba 7099 Cow +16391000 Tattoo: 910 #GDAR Traveler 044

GAR Precision 2536 #Schoenes Fix It 826 SAV Abigale 6062

#Bon View Bando 598 +SAF Royal Lass 1002 #DHD Traveler 6807 #SAV Elba 5283

| CED | BEPD | WEPD | YEPD | MILK | CW  | MARB | RE   | \$M | \$B  |
|-----|------|------|------|------|-----|------|------|-----|------|
| +13 | +.2  | +51  | +93  | +30  | +40 | +.01 | +.29 | +57 | +114 |

SELLING FULL-INTEREST AND FULL POSSESSION.

Owned with Farmington Angus.

The foundation Pasture View and Farmington Elba donor was selected as the \$30,500 top-selling Lot 1 cow of the 2014 Siebring Sale.

This impressive and solid producer is from the mating of the Genex Pathfinder Sire SAV Bismarck 5682 with the legendary SAV Elba 1094 who has generated more than \$1.5 million in progeny sales-to-date.

Her daughter, Pasture View Elba 5710, sold to Top Line Farm as the \$40,000 top-selling heifer calf of the 2015 Pasture View Female Sale where SAV Elba 1810 a full sister to this cow was the \$20.000 top-selling open cow to Zues 1810, a full sister to this cow, was the \$20,000 top-selling open cow to Zues Farms.