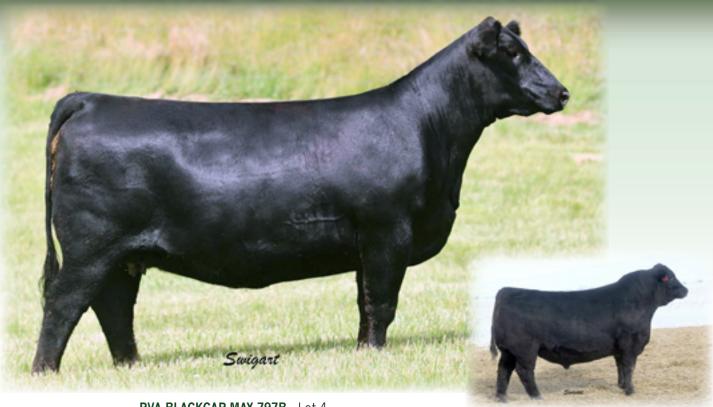

PVA BLACKCAP MAY 797B - Lot 4

PVA BŁACKCAP MAY G997

Birth Date: 1-3-2019 Cow +19471216 Tattoo: G997

|     | _     |      |       |      |      |       |       |     |      |
|-----|-------|------|-------|------|------|-------|-------|-----|------|
| CED | BEPD  | WEPD | YEPD  | MILK | CW   | MARB  | RE    | \$M | \$B  |
| I+3 | I+3.7 | I+78 | I+144 | I+33 | I+67 | I+.55 | I+.58 | +55 | +168 |

Sale.

**PVA MCGRAW 797A -** This son of Lot 2 is a full brother to Lot 4 and a maternal brother to Lots 2A-3E and 5.

### **PVA BLACKCAP MAY 797B**

Birth Date: 9-6-2017 +Rito 707 of Ideal 3407 7075

**SAV Resource 1441** [RDF] #+\*17016597 \*SAV Blackcap May 4136

#\*SAV Harvestor 0338 **PVA Blackcap May 4197** +\*17867859 #+SAV May 2397

#RR Rito 707

Ideal 3407 of 1418 076 #SAV 8180 Traveler 004 [RDF] #+SAV May 2397

Tattoo: 797B

#\*SAV Heritage 6295 +\*SAV Emblynette 7749 #+SAF 598 Bando 5175 SAV May 7238

from the mating of the Genex Pathfinder Sire SAV Resource 1441 with a doper tively on two natural calves and a progeny ribeye ratio of 107 and 112, respectively on two natural calves and a progeny ribeye ratio of 107 on three head.

A flush brother highlighted the 2019 Pasture View Bull Sale.

Bred to calve September 15, 2019 to SAV RAINDANCE 6848. Exposed to SAV TURBOCHARGER 6882 from December 12, 2018 to March 29, 2019.

Examined safe.