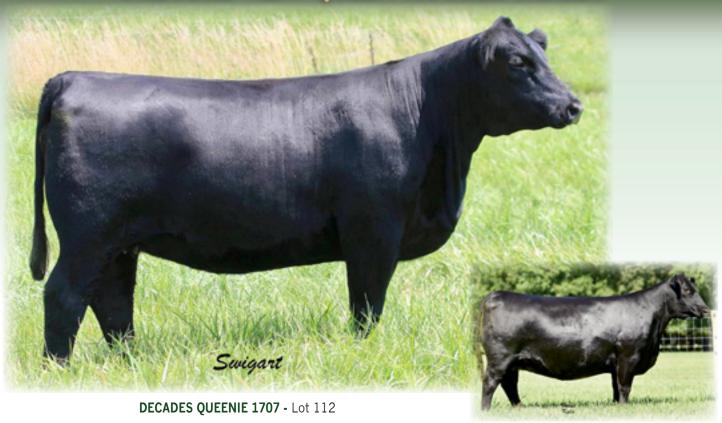

This maternal sister to Lot 7 is also a maternal sister to the \$100,000 Ingram donor SAV Blackcap May 0024 as well as the \$30,000 Semex sire SAV Riata

Two maternal sisters post a collective progeny weaning ratio of 108.