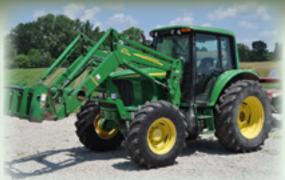

### Highlights include:

- ◆ (2) John Deere 6420 MFWD tractors w/loaders,
   5,234 hours & 5,775 hours
- → John Deere 4450 2wd tractor, 7,034 hours
- + (2) John Deere 4440 2wd tractors
- ◆ Kuhn Knight 5144 Vertical Maxx mixer feed wagon
- ◆ Kuhn Knight Vertical Maxx 5032 mixer feed wagon
- → 2015 John Deere 569 round baler
- + (2) New Holland 1411 discbines
- ◆ Kuhn SpeedRake SR110 10-wheel hay rake
- → Kuhn Knight ProPush 2044 manure spreader
- ◆ New Holland 514 manure spreader
- → Vermeer BP8000 bale processor
- ◆ Case-IH 8610 bale processor
- ◆ New Holland LS120 skid loader
- → Bobcat 763 skid loader
- → McFarlane 30' 10-bar harrow
- → 16' harrowgator
- → John Deere 16' cultimulcher
- ◆ Clark C500-Y45 LP forklift
- → 2003 GMC 3500 4wd dually pickup, Duramax diesel
- → 2004 Chevrolet 3500 4wd dually pickup, 6.0L gas
- → 2006 Eby 8'x 30' gooseneck aluminum livestock trailer
- → Eby 8'x 28' gooseneck aluminum livestock trailer
- → PJ 8312 7'x 12' bumper hitch utility trailer
- → Polaris Ranger 700 XP
- ◆ Several portable hay & feed bunks including Apache 24'
- ◆ Large quantity of River Rode aluminum cattle handling chutes, alleyways, bow gates, swing gates, feed panels, palpation cages, sliders, etc.
- Large amount of concrete feed bunks & concrete blocks (used as fence line feed bunks)
- ◆ Several mineral feeders, hay rings, feed bunks, etc.
- ◆ Several Sullivan portable double fans & hanging fans
- ◆ Digi-Star alleyway scales w/ digital readout
- ◆ Large quantity of other cattle equipment including bulk bins, camera system, hanging heaters, vet supplies, fencing supplies, Al kits, semen thawers, etc.

2003 GMC 3500 4wd dually pickup, Duramax diesel

2004 Chevrolet 3500 4wd dually pickup, 6.0L gas

Eby 8'x 28' gooseneck aluminum livestock trailer

2015 John Deere 569 round baler

John Deere 6420 MFWD tractor w/ loaders

(2) New Holland 1411 discbines

John Deere 6420 MFWD tractor w/ loaders

Kuhn Knight 5144 Vertical Maxx mixer feed wagon

John Deere 4440 2wd tractor

Vermeer BP8000 bale processor

John Deere 4440 2wd tractor

Bobcat 763 skid loader