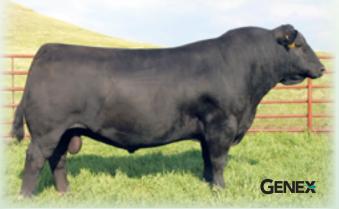

# PASTURE VIEW HERD SIRE - For Reference and Sale.

SAV ANGUS VALLEY 1867 - Reference Sire A.

S A V ANGUS VALLEY 1867 [AMF-CAF-DZF-DDF-MIF-NHF-OSF-RDF] Birth Date: 1-5-2011 #TC Gridiron 258

SAV Iron Mountain 8066 #\*16115617 SAV Madame Pride 3249

#+SAF 598 Bando 5175 **SAV May 2397** #+14140872 SAV May 7238

Bull #+\*17016630 #+\*GAR Grid Maker #TC Blackbird 7049 #SAV 8180 Traveler 004 [RDF] SAV Madame Pride 8264

> #Bon View Bando 598 +SAF Royal Lass 1002 #+Leachman Right Time #SAR Prospector May 9124

| CED | BEPD | WEPD | YEPD | MILK | CW  | MARB | RE   | \$M | \$B |
|-----|------|------|------|------|-----|------|------|-----|-----|
| +4  | +.6  | +52  | +99  | +22  | +30 | +.34 | +.26 | +49 | +97 |

- SELLING FULL POSSESSION.
- · Owned with Schaff Angus Valley and Ridge View Ranch.
- The Pasture View senior herd sire and proven Pathfinder Sire who has served as a long-time featured calving-ease sire in the Genex AI Stud.
- Selected as the \$200,000 second top-selling bull of the 2012 Schaff Angus Valley Sale, this incredible sire has been used with great success throughout the industry with nearly 5,000 progeny with AHIR records and more than 1,100 daughters in production to-date.
- · His now deceased Pathfinder Dam, SAV May 2397, balanced a progeny birth ratio of 97 with a progeny weaning ratio of 106 on six natural calves combined with 46 daughters in production who post a collective progeny weaning ratio of 102 and 123 head evaluated by ultrasound with a progeny ribeye ratio of 102.

SAV MAY 2397 - Pathfinder Dam of Reference Sire A.

- · His maternal sister, SAV Blackcap May 4136, is the all-time world record income-producing cow with \$10 million in progeny sales-to date.
- Other maternal sisters include the cows featured in this sale as Lots 1, 2 and 10 through 14.
- Birth weight 85 pounds, 205-day weight 957 pounds, 365-day weight 1,449 pounds.
- · He sells along with his valuable progeny and service.