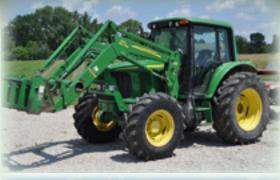

### Highlights include:

- ◆ (2) John Deere 6420 MFWD tractors w/loaders,
   5,234 hours & 5,775 hours
- → John Deere 4450 2wd tractor, 7,034 hours
- + (2) John Deere 4440 2wd tractors
- ◆ Kuhn Knight 5144 Vertical Maxx mixer feed wagon
- ◆ Kuhn Knight Vertical Maxx 5032 mixer feed wagon
- → 2015 John Deere 569 round baler
- + (2) New Holland 1411 discbines
- ◆ Kuhn SpeedRake SR110 10-wheel hay rake
- → Kuhn Knight ProPush 2044 manure spreader
- ◆ New Holland 514 manure spreader
- → Vermeer BP8000 bale processor
- ◆ Case-IH 8610 bale processor
- ◆ New Holland LS120 skid loader
- → Bobcat 763 skid loader
- → McFarlane 30' 10-bar harrow
- → 16' harrowgator
- → John Deere 16' cultimulcher
- ◆ Clark C500-Y45 LP forklift
- → 2003 GMC 3500 4wd dually pickup, Duramax diesel
- → 2004 Chevrolet 3500 4wd dually pickup, 6.0L gas
- → 2006 Eby 8'x 30' gooseneck aluminum livestock trailer
- → Eby 8'x 28' gooseneck aluminum livestock trailer
- → PJ 8312 7'x 12' bumper hitch utility trailer
- → Polaris Ranger 700 XP
- ◆ Several portable hay & feed bunks including Apache 24'
- ◆ Large quantity of River Rode aluminum cattle handling chutes, alleyways, bow gates, swing gates, feed panels, palpation cages, sliders, etc.
- Large amount of concrete feed bunks & concrete blocks (used as fence line feed bunks)
- ◆ Several mineral feeders, hay rings, feed bunks, etc.
- ◆ Several Sullivan portable double fans & hanging fans
- ◆ Digi-Star alleyway scales w/ digital readout
- ◆ Large quantity of other cattle equipment including bulk bins, camera system, hanging heaters, vet supplies, fencing supplies, Al kits, semen thawers, etc.

2003 GMC 3500 4wd dually pickup, Duramax diesel

2004 Chevrolet 3500 4wd dually pickup, 6.0L gas

Eby 8'x 28' gooseneck aluminum livestock trailer

2015 John Deere 569 round baler

John Deere 6420 MFWD tractor w/ loaders

(2) New Holland 1411 discbines

John Deere 6420 MFWD tractor w/ loaders

Kuhn Knight 5144 Vertical Maxx mixer feed wagon

John Deere 4440 2wd tractor

Vermeer BP8000 bale processor

John Deere 4440 2wd tractor

Bobcat 763 skid loader