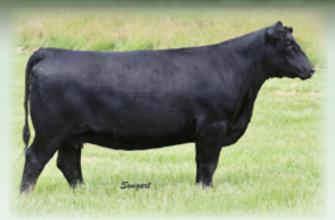

SAV ANGUS VALLEY 1867 - Maternal brother to Lots 1, 2 and 10-14

PVA BLACKCAP MAY G697 - Lot 5

### PVA BLACKCAP MAY G697

Birth Date: 8-20-2016 #\*Connealy Consensus 7229

**Connealy Black Granite** #\*17028963 #Eura Elga of Conanga 9109

#\*SAV Harvestor 0338

#\*Connealy Consensus Blue Lilly of Conanga 16 #+SAV Bismarck 5682

Tattoo: G697

Tattoo: 8597

Eura Cal of Conanga 56B

#\*SAV Heritage 6295 PVA Blackcap May 4197 +\*17867859 #+SAV May 2397 +\*SAV Emblynette 7749 #+SAF 598 Bando 5175

SAV May 7238

+3 +5.0 +61 +105 +35 +46 +.63 +.44 +56 +131 A flush sister to PVA Blackcap May H697, the \$9,500 fifth top-selling heifer calf of the 2017 Pasture View Female Sale to Whitestone Farm.

This daughter of the \$80,000 Pathfinder Sire Connealy Black Granite is produced from the high indexing donor featured as Lot 2.

Bred to calve September 28, 2019 to SAV RAINDANCE 6848. Exposed to SAV TURBOCHARGER 6882 from December 26, 2018 to March 29, 2019.