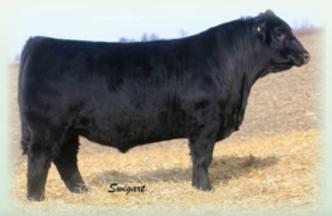

# PASTURE VIEW HERD SIRE - For Reference and Sale.

SAV ANGUS VALLEY 1867 - Reference Sire A.

S A V ANGUS VALLEY 1867 [AMF-CAF-DZF-DDF-MIF-NHF-OSF-RDF] Birth Date: 1-5-2011 #TC Gridiron 258

SAV Iron Mountain 8066 #\*16115617 SAV Madame Pride 3249

#+SAF 598 Bando 5175 **SAV May 2397** #+14140872 SAV May 7238

Bull #+\*17016630 #+\*GAR Grid Maker #TC Blackbird 7049 #SAV 8180 Traveler 004 [RDF] SAV Madame Pride 8264

> #Bon View Bando 598 +SAF Royal Lass 1002 #+Leachman Right Time #SAR Prospector May 9124

| CED | BEPD | WEPD | YEPD | MILK | CW  | MARB | RE   | \$M | \$B |
|-----|------|------|------|------|-----|------|------|-----|-----|
| +4  | +.6  | +52  | +99  | +22  | +30 | +.34 | +.26 | +49 | +97 |

- SELLING FULL POSSESSION.
- · Owned with Schaff Angus Valley and Ridge View Ranch.
- The Pasture View senior herd sire and proven Pathfinder Sire who has served as a long-time featured calving-ease sire in the Genex AI Stud.
- Selected as the \$200,000 second top-selling bull of the 2012 Schaff Angus Valley Sale, this incredible sire has been used with great success throughout the industry with nearly 5,000 progeny with AHIR records and more than 1,100 daughters in production to-date.
- · His now deceased Pathfinder Dam, SAV May 2397, balanced a progeny birth ratio of 97 with a progeny weaning ratio of 106 on six natural calves combined with 46 daughters in production who post a collective progeny weaning ratio of 102 and 123 head evaluated by ultrasound with a progeny ribeye ratio of 102.

SAV MAY 2397 - Pathfinder Dam of Reference Sire A.

- · His maternal sister, SAV Blackcap May 4136, is the all-time world record income-producing cow with \$10 million in progeny sales-to date.
- Other maternal sisters include the cows featured in this sale as Lots 1, 2 and 10 through 14.
- Birth weight 85 pounds, 205-day weight 957 pounds, 365-day weight 1,449 pounds.
- · He sells along with his valuable progeny and service.