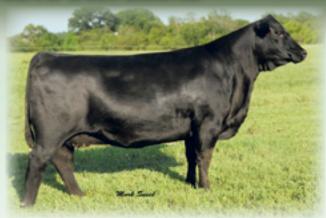

g female backed by the Genex Pathfinder Sires SAV Angus Valley 1867

and BC Matrix 4132. The dam is a full sister to both Lot 211 and to the \$11,000 PVA Matrix Beauty 8273 who was selected by Conley Angus of Missouri as the \$11,000 second top-selling cow of the 2013 Pasture View Female Sale.

Bred to calve September 1, 2019 to SAV TURBOCHARGER 6882 and exposed to him from December 12, 2018 to March 29, 2019. Examined safe.



# PASTURE VIEW BEAUTY 8973

Birth Date: 8-28-2018 #\*SAV Iron Mountain 8066

**SAV Angus Valley 1867** [RDF] #+\*17016630 #+SAV May 2397

#\*BC Matrix 4132 Pasture View Beauty E573 +18149209 #LaGrand Beauty 3373 Cow 19447082

#TC Gridiron 258 SAV Madame Pride 3249 #+SAF 598 Bando 5175 SAV May 7238

#+OCC Emblazon 854E CAF Pure Pride Ext 99 #Vermilion Dateline 7078



PVA MATRIX BEAUTY 8273 - \$11,000 full sister to Lot 211 and to the dam of Lot 212.



# PASTURE VIEW BEAUTY 8773

Birth Date: 9-4-2018 #+\*RB Active Duty 010

**PVA Double Duty 6163** 18446671 SAV Erica 3163

#+\*SAV Angus Valley 1867 [RDF] Pasture View Beauty 5173 18143104

#\*LCC New Standard +\*BA Lady 6807 305 #\*AAR Ten X 7008 SA #SAV Frica 1067

#\*SAV Iron Mountain 8066 PVA Beauty 1273

#+SAV May 2397 #\*SAV Brilliance 8077 #LaGrand Beauty 3373

Tattoo: 8773

Tattoo: 079

+5 | +2.4 | +63 | +113 | +24 | N/A | N/A | N/A | +59 | N/A |

A fall yearling heifer by the \$14,500 PVA Double Duty 6163.

The dam by the Pathfinder Sire SAV Angus Valley 1867 has progeny weaning and yearling ratios of 118 and 111, respectively on one calf.

The granddam is a maternal sister to the \$11,000 PVA