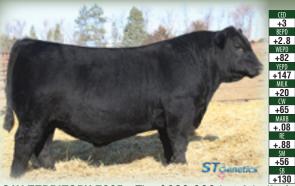

 +1
 +3.8
 +68
 +124
 +29
 +57
 +.28

 SELLING 2/3 INTEREST AND FULL POSSESSION.

Owned with Schaff Angus Valley.
The Pasture View featured herd sire selected as one of the top-selling bulls of the 2017 Schaff Angus Valley Sale.