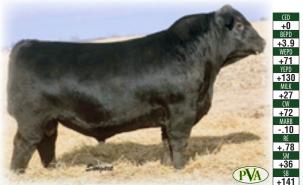

### TRU BLACKCAP MAY 7320

Birth Date: 3-8-2017 #+\*SAV Resource 1441 [RDF]

SAV Regard 4863 +\*17923520 #+SAV Blackcap May 5530

#SAV Net Worth 4200 #SAV 8180 Traveler 004 IRDFI SAV Blackcap May 1234 \*16928558 \*SAV Blackcap May 4136 +SAV May 2410 #SAV 8180 Traveler 004 [RDF]

#+SAV May 2397

SAV May 7238

+Rito 707 of Ideal 3407 7075 \*SAV Blackcap May 4136 #BCC Bushwacker 41-93

Tattoo: 7320

This cow is a granddaughter of the high income-producing females SAV Black-cap May 4136 and SAV Blackcap May 5530. Bred to calve December 30, 2019 to GAFFNEY GAME TIME 370 and exposed to him from May 1, 2019 to July 2, 2019.