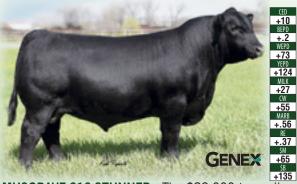

# PASTURE VIEW HERD SIRE - For Reference and Sale.

SAV ANGUS VALLEY 1867 - Reference Sire A.

S A V ANGUS VALLEY 1867 [AMF-CAF-DZF-DDF-MIF-NHF-OSF-RDF] Birth Date: 1-5-2011 #TC Gridiron 258

SAV Iron Mountain 8066 #\*16115617 SAV Madame Pride 3249

#+SAF 598 Bando 5175 **SAV May 2397** #+14140872 SAV May 7238

Bull #+\*17016630 #+\*GAR Grid Maker #TC Blackbird 7049 #SAV 8180 Traveler 004 [RDF] SAV Madame Pride 8264

> #Bon View Bando 598 +SAF Royal Lass 1002 #+Leachman Right Time #SAR Prospector May 9124

| CED | BEPD | WEPD | YEPD | MILK | CW  | MARB | RE   | \$M | \$B |
|-----|------|------|------|------|-----|------|------|-----|-----|
| +4  | +.6  | +52  | +99  | +22  | +30 | +.34 | +.26 | +49 | +97 |

- SELLING FULL POSSESSION.
- · Owned with Schaff Angus Valley and Ridge View Ranch.
- The Pasture View senior herd sire and proven Pathfinder Sire who has served as a long-time featured calving-ease sire in the Genex AI Stud.
- Selected as the \$200,000 second top-selling bull of the 2012 Schaff Angus Valley Sale, this incredible sire has been used with great success throughout the industry with nearly 5,000 progeny with AHIR records and more than 1,100 daughters in production to-date.
- · His now deceased Pathfinder Dam, SAV May 2397, balanced a progeny birth ratio of 97 with a progeny weaning ratio of 106 on six natural calves combined with 46 daughters in production who post a collective progeny weaning ratio of 102 and 123 head evaluated by ultrasound with a progeny ribeye ratio of 102.

SAV MAY 2397 - Pathfinder Dam of Reference Sire A.

- · His maternal sister, SAV Blackcap May 4136, is the all-time world record income-producing cow with \$10 million in progeny sales-to date.
- Other maternal sisters include the cows featured in this sale as Lots 1, 2 and 10 through 14.
- Birth weight 85 pounds, 205-day weight 957 pounds, 365-day weight 1,449 pounds.
- · He sells along with his valuable progeny and service.