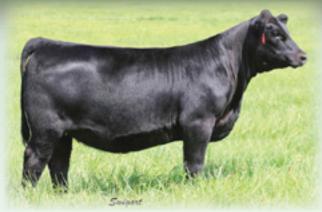

8855 +\*BA Lady 6807 305

Confirmed Unsexed Pregnancy Recip 0908 #Vermilion Payweight J847

+Basin Lucy 3829 #HARB Pendleton 765 JH 21AR O Lass F24A #Bon View New Design 1407 [RDF] LCC Sunset K3118 #Vermilion Dateline 7078

+GD Lady Hi Flyer 302

+/ +.7 +68 +114 +34 +52 +.51 +.69 +70 +11

These full siblings are from the same mating as the \$15,000 Pasture View Lady S702, the \$11,000 Pasture View Lady B802, the \$9,500 PVA Houdini T702 and the \$6,000 PVA Catapult 702K.

Maternal siblings include an impressive arrangement of the state of the state

income-producing RB Lady Standard 305-02.

# **PVA HOUDINI T702** - This full brother to Lots 61, 62 and 62A is the \$9,500 top-selling Lot 1 bull of the 2018 Pasture View Bull Sale. **PVA EINSTEIN L802 -**Full brother to Lots 61, 62 and 62A.



PASTURE VIEW LADY \$702 - Lot 61

### PASTURE VIEW LADY L602

Birth Date: 1-10-2016

#\*Sitz Dash 10277

**Barstow Cash** #\*17145326 Barstow Queen W16

#\*LCC New Standard RB Lady Standard 305-02 +\*16728855 +\*BA Lady 6807 305

Tattoo: L602

#Sitz Upward 307R +Sitz Everelda Entense 2665 #\*SAV Final Answer 0035 [RDF] RCA Queen R42

#Bon View New Design 1407 [RDF] LCC Sunset K3118 #Vermilion Dateline 7078 +GD Lady Hi Flyer 302

+\*SAV Registry 2831

SAV Elba 1094

SAV Blackcap May 4136

#+SAV Bismarck 5682 [RDF]

Tattoo: 9605

 CED
 BEPD
 WEPD
 YEPD
 MILK
 CW
 MARB
 RE
 SM
 SB

 +10
 +.1
 +68
 +122
 +29
 +47
 +.23
 +.74
 +72
 +12

 This elite EPD female with individual IMF and ribeye ratios of 123 and 104,

respectively is from the mating of the Pathfinder Sire Barstow Cash with the \$1