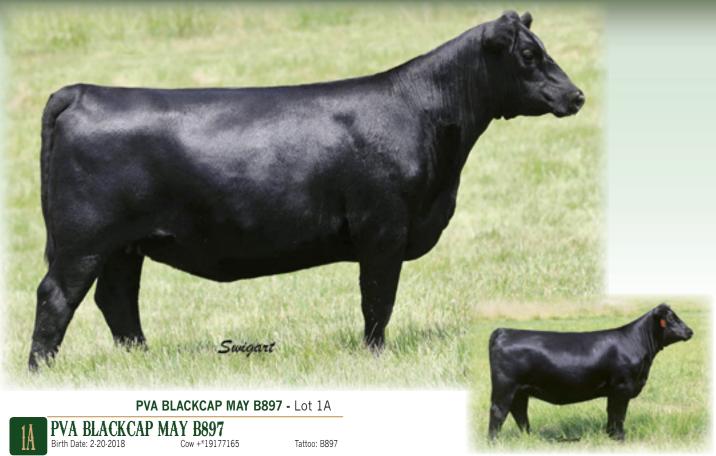

- SELLING FULL-INTEREST AND FULL POSSESSION.
- Owned with Double R Bar Ranch and Farmington Angus.
- The top-valued female of the record-setting 2015 Pasture View Female Sale where she sold one-half interest for \$50,000 for a \$100,000 valuation as the top-selling bred heifer to the Double R Bar and Farmington programs.
- This phenomenal female has gone on to earn a progeny birth ratio of 99 balanced with a progeny weaning ratio of 108 on two natural calves along with progeny IMF and ribeye ratios of 112 and 106, respectively on two head.
- · This cherished donor combines the herd sire producing Blackcap May and Emblynette families from the mating of the \$400,000 SAV International 2020 with the now deceased Pathfinder Dam SAV May 2397.
- · Her daughter, PVA Blackcap May 7497, is the \$16,000 second top-selling heifer calf of the 2017 Pasture View Female Sale to Meadow Bridge Angus of Ontario, Canada who also selected another daughter, PVA Blackcap May 8297, as the \$8,000 second top-selling heifer calf of the 2018 Pasture View Female Sale.
- Maternal siblings include the world record income-producing cow SAV Blackcap May 4136, the Pasture View Genex Pathfinder Sire SAV Angus Valley 1867 and Lots 2 and 10-14.
- · Bred to calve September 28, 2019 to SAV RAINDANCE 6848. Examined safe.

SAV MAY 2397 - Pathfinder Dam of Lots 1, 2 and 10-14.

PVA BLACKCAP MAY 8297 - This \$8,000 daughter of Lot 1 is a maternal sister to Lots 1A-1D.