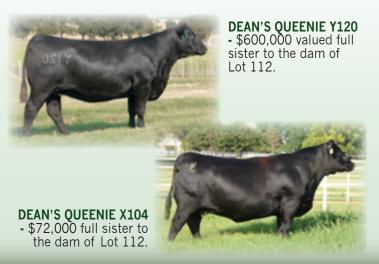

\$100,000** dam of Lot 112.



\*Jindra 3rd Dimension

Jindra Acclaim [RDF] \*17972810 +Jindra Blackbird Lassy 1111

+\*Basin Payweight 1682 **Decades Queenie 1707** 

+\*18841358 +\*Dean's Queenie X092

Bull 19453272 Tattoo: 9107

#\*Jindra Double Vision Jindras Sapphire J 417 #\*Connealy Impression Jindras Enchantress J 102

#+\*Basin Payweight 006S 21AR 0 Lass 7017 \*B/R Future Direction 4268 +Roden RL Queenie 70527

CED BEPD WEPD YEPD MILK CW MARB BE SM 5B +10 -.4 +66 +125 +33 | 1+60 | 1+.81 | 1+.57 | +60 | +187 |

• Bred for an elite EPD combination, this January herd sire prospect is by the popular Accelerated Genetics sire Jindra Acclaim from a \$50,000 dam by the

popular ABS Global sire Basin Payweight 1682. The \$100,000 granddam stems from the \$102,000 Roden RL Queenie 70527.



# VA 1682 DAUGHTERS

MILL COULEE BARBARA 717 Birth Date: 1-23-2017

#+\*Basin Payweight 006S **Basin Payweight 1682** +\*17038724 21AR 0 Lass 7017

Mill Coulee Grid Topper 704 Mill Coulee Barbara 002 Mill Coulee Barbara 624

Tattoo: 717 #Vermilion Payweight J847 +Basin Lucy 3829 #HARB Pendleton 765 JH

#+TC Grid Topper 355 #Mill Coulee Barbara 209 #Bon View New Design 878 Mill Coulee Barbara 417

21AR O Lass F24A

 CED
 BEPD
 WEPD
 YEPD
 MILK
 CW
 MARB
 RE
 \$M

 +10
 +2.3
 +71
 +117
 +25
 +49
 +.52
 +.58
 +53

This tremendous two-year-old earned an individual weaning ratio of 112 at

Mill Coulee Angus Farm in Wisconsin and she was selected as the \$10,750 top-selling heifer calf of the 2017 World Class Sale.

This daughter of the ABS Global sire Basin Payweight 1682 is from a Pathfinder