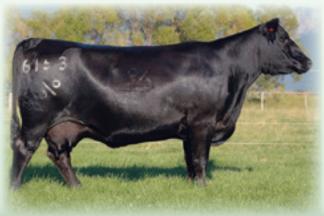

: 10-2-2017 #\*LCC New Standard

RB Active Duty 010 #+\*16718300 +\*BA Lady 6807 305

#Sitz Upward 307R Pasture View Donna A453 +\*Coleman Donna 6153 +17870993

Cow 19347705

#Bon View New Design 1407 [RDF] LCC Sunset K3118 #Vermilion Dateline 7078 +GD Lady Hi Flyer 302

Tattoo: 7053

#\*Connealy Onward Sitz Henrietta Pride 81M #+Wulffs Ext 6106 +KMK Donna J311

MARB +7 +1.6 +56 +100 +24 | +31 | +.12 | +.51 | +67 | +113 | A daughter of the now deceased ABS Global Pathfinder Sire RB Active Duty

010 from a dam by the now deceased Genex Pathfinder Sire Sitz Upward

The granddam is the noted Coleman Donna 6153, stemming from the \$60,000 valued KMK Donna J311.

Bred to calve October 24, 2019 to SAV TURBOCHARGER 6882 and exposed to him from December 12, 2018 to March 29, 2019. Examined safe.



COLEMAN DONNA 6153 - Grandam of Lot 155

Birth Date: 9-4-2017 +Rito 707 of Ideal 3407 7075

**SAV Resource 1441** [RDF] #+\*17016597 \*SAV Blackcap May 4136

#SAV 8180 Traveler 004 [RDF] PVA Eisa Erica 0417

\*Circle S Eisa Erica 4079 +16783068

Cow 19347691

#RR Rito 707 Ideal 3407 of 1418 076 #SAV 8180 Traveler 004 [RDF]

Tattoo: 7917

#+SAV May 2397

#Sitz Traveler 8180 +Boyd Forever Lady 8003 #Hyline Right Time 338 +Circle S Eisa Erica 2113

MARB +2 +3.1 +63 +115 +21 +50 | +1.74 +55 | +120 A young female by the Genex Pathfinder Sire SAV Resource 1441 tracing twice to the Genex Pathfinder Sire SAV 8180 Traveler 004.

The granddam is the proven donor Circle S Eisa Erica 4079.
Bred to calve September 10, 2019 to BUBS SOUTHERN CHARM AA31. Exposed to PVA SENATOR 797D from December 13, 201