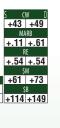

| CED | BEPD | WEPD | YEPD | MILK | CW  | MARB | RE   | \$M | \$B |
|-----|------|------|------|------|-----|------|------|-----|-----|
| +4  | +.6  | +52  | +99  | +22  | +30 | +.34 | +.26 | +49 | +97 |