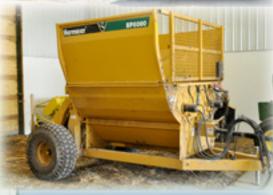

### Highlights include:

- ◆ (2) John Deere 6420 MFWD tractors w/loaders,
   5,234 hours & 5,775 hours
- → John Deere 4450 2wd tractor, 7,034 hours
- + (2) John Deere 4440 2wd tractors
- ◆ Kuhn Knight 5144 Vertical Maxx mixer feed wagon
- ◆ Kuhn Knight Vertical Maxx 5032 mixer feed wagon
- → 2015 John Deere 569 round baler
- + (2) New Holland 1411 discbines
- ◆ Kuhn SpeedRake SR110 10-wheel hay rake
- → Kuhn Knight ProPush 2044 manure spreader
- ◆ New Holland 514 manure spreader
- → Vermeer BP8000 bale processor
- ◆ Case-IH 8610 bale processor
- ◆ New Holland LS120 skid loader
- → Bobcat 763 skid loader
- → McFarlane 30' 10-bar harrow
- → 16' harrowgator
- → John Deere 16' cultimulcher
- ◆ Clark C500-Y45 LP forklift
- → 2003 GMC 3500 4wd dually pickup, Duramax diesel
- → 2004 Chevrolet 3500 4wd dually pickup, 6.0L gas
- → 2006 Eby 8'x 30' gooseneck aluminum livestock trailer
- → Eby 8'x 28' gooseneck aluminum livestock trailer
- → PJ 8312 7'x 12' bumper hitch utility trailer
- → Polaris Ranger 700 XP
- ◆ Several portable hay & feed bunks including Apache 24'
- ◆ Large quantity of River Rode aluminum cattle handling chutes, alleyways, bow gates, swing gates, feed panels, palpation cages, sliders, etc.
- Large amount of concrete feed bunks & concrete blocks (used as fence line feed bunks)
- ◆ Several mineral feeders, hay rings, feed bunks, etc.
- ◆ Several Sullivan portable double fans & hanging fans
- ◆ Digi-Star alleyway scales w/ digital readout
- ◆ Large quantity of other cattle equipment including bulk bins, camera system, hanging heaters, vet supplies, fencing supplies, Al kits, semen thawers, etc.

(2) New Holland 1411 discbines

John Deere 6420 MFWD tractor w/ loaders

Kuhn Knight 5144 Vertical Maxx mixer feed wagon

John Deere 4440 2wd tractor

Vermeer BP8000 bale processor

John Deere 4440 2wd tractor

Bobcat 763 skid loader