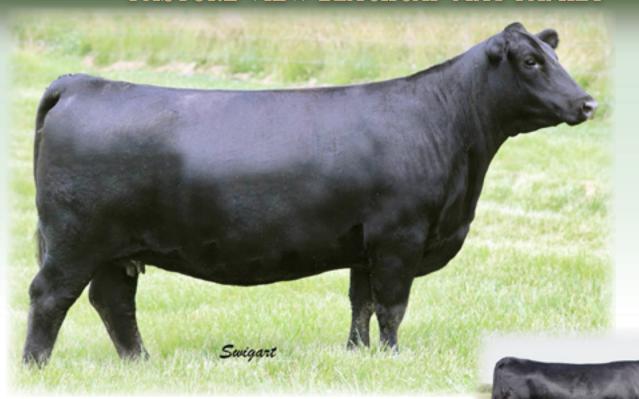

- SELLING FULL POSSESSION.
- · Owned with Schaff Angus Valley and Ridge View Ranch.
- The Pasture View senior herd sire and proven Pathfinder Sire who has served as a long-time featured calving-ease sire in the Genex AI Stud.
- Selected as the \$200,000 second top-selling bull of the 2012 Schaff Angus Valley Sale, this incredible sire has been used with great success throughout the industry with nearly 5,000 progeny with AHIR records and more than 1,100 daughters in production to-date.
- · His now deceased Pathfinder Dam, SAV May 2397, balanced a progeny birth ratio of 97 with a progeny weaning ratio of 106 on six natural calves combined with 46 daughters in production who post a collective progeny weaning ratio of 102 and 123 head evaluated by ultrasound with a progeny ribeye ratio of 102.

SAV MAY 2397 - Pathfinder Dam of Reference Sire A.

- · His maternal sister, SAV Blackcap May 4136, is the all-time world record income-producing cow with \$10 million in progeny sales-to date.
- Other maternal sisters include the cows featured in this sale as Lots 1, 2 and 10 through 14.
- Birth weight 85 pounds, 205-day weight 957 pounds, 365-day weight 1,449 pounds.
- · He sells along with his valuable progeny and service.

SAV EMBLYNETTE 4603 - This daughter of Reference Sire A sells as Lot 42.