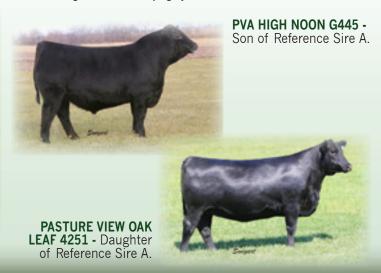

# PASTURE VIEW HERD SIRE - For Reference and Sale.

SAV ANGUS VALLEY 1867 - Reference Sire A.

S A V ANGUS VALLEY 1867 [AMF-CAF-DZF-DDF-MIF-NHF-OSF-RDF] Birth Date: 1-5-2011 #TC Gridiron 258

SAV Iron Mountain 8066 #\*16115617 SAV Madame Pride 3249

of the 2014 Pasture View Female Sale.

Bred to calve February 13, 2020 to GAFFNEY GAME TIME 370 and exposed to him from May 1, 2019 to July 2, 2019.

PVA HIGH NOON G445 - \$10,500 maternal brother to Lots 17. 17A and 17B and flush brother to the dam of Lot 19.

SAV MAY 2397 - Pathfinder Dam of Reference Sire A.

- · His maternal sister, SAV Blackcap May 4136, is the all-time world record income-producing cow with \$10 million in progeny sales-to date.
- Other maternal sisters include the cows featured in this sale as Lots 1, 2 and 10 through 14.
- Birth weight 85 pounds, 205-day weight 957 pounds, 365-day weight 1,449 pounds.
- · He sells along with his valuable progeny and service.