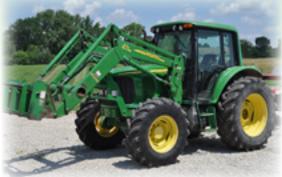

### Highlights include:

- ◆ (2) John Deere 6420 MFWD tractors w/loaders,
   5,234 hours & 5,775 hours
- → John Deere 4450 2wd tractor, 7,034 hours
- + (2) John Deere 4440 2wd tractors
- ◆ Kuhn Knight 5144 Vertical Maxx mixer feed wagon
- ◆ Kuhn Knight Vertical Maxx 5032 mixer feed wagon
- → 2015 John Deere 569 round baler
- + (2) New Holland 1411 discbines
- ◆ Kuhn SpeedRake SR110 10-wheel hay rake
- → Kuhn Knight ProPush 2044 manure spreader
- ◆ New Holland 514 manure spreader
- → Vermeer BP8000 bale processor
- ◆ Case-IH 8610 bale processor
- ◆ New Holland LS120 skid loader
- → Bobcat 763 skid loader
- → McFarlane 30' 10-bar harrow
- → 16' harrowgator
- → John Deere 16' cultimulcher
- ◆ Clark C500-Y45 LP forklift
- → 2003 GMC 3500 4wd dually pickup, Duramax diesel
- → 2004 Chevrolet 3500 4wd dually pickup, 6.0L gas
- → 2006 Eby 8'x 30' gooseneck aluminum livestock trailer
- → Eby 8'x 28' gooseneck aluminum livestock trailer
- → PJ 8312 7'x 12' bumper hitch utility trailer
- → Polaris Ranger 700 XP
- ◆ Several portable hay & feed bunks including Apache 24'
- ◆ Large quantity of River Rode aluminum cattle handling chutes, alleyways, bow gates, swing gates, feed panels, palpation cages, sliders, etc.
- Large amount of concrete feed bunks & concrete blocks (used as fence line feed bunks)
- ◆ Several mineral feeders, hay rings, feed bunks, etc.
- ◆ Several Sullivan portable double fans & hanging fans
- ◆ Digi-Star alleyway scales w/ digital readout
- ◆ Large quantity of other cattle equipment including bulk bins, camera system, hanging heaters, vet supplies, fencing supplies, Al kits, semen thawers, etc.

2003 GMC 3500 4wd dually pickup, Duramax diesel

2004 Chevrolet 3500 4wd dually pickup, 6.0L gas

Eby 8'x 28' gooseneck aluminum livestock trailer

2015 John Deere 569 round baler

John Deere 6420 MFWD tractor w/ loaders

(2) New Holland 1411 discbines

John Deere 6420 MFWD tractor w/ loaders

Kuhn Knight 5144 Vertical Maxx mixer feed wagon

John Deere 4440 2wd tractor

Vermeer BP8000 bale processor

John Deere 4440 2wd tractor

Bobcat 763 skid loader