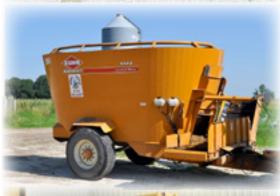

### Highlights include:

- ◆ (2) John Deere 6420 MFWD tractors w/loaders,
   5,234 hours & 5,775 hours
- → John Deere 4450 2wd tractor, 7,034 hours
- + (2) John Deere 4440 2wd tractors
- ◆ Kuhn Knight 5144 Vertical Maxx mixer feed wagon
- ◆ Kuhn Knight Vertical Maxx 5032 mixer feed wagon
- → 2015 John Deere 569 round baler
- + (2) New Holland 1411 discbines
- ◆ Kuhn SpeedRake SR110 10-wheel hay rake
- → Kuhn Knight ProPush 2044 manure spreader
- ◆ New Holland 514 manure spreader
- → Vermeer BP8000 bale processor
- ◆ Case-IH 8610 bale processor
- ◆ New Holland LS120 skid loader
- → Bobcat 763 skid loader
- → McFarlane 30' 10-bar harrow
- → 16' harrowgator
- → John Deere 16' cultimulcher
- ◆ Clark C500-Y45 LP forklift
- → 2003 GMC 3500 4wd dually pickup, Duramax diesel
- → 2004 Chevrolet 3500 4wd dually pickup, 6.0L gas
- → 2006 Eby 8'x 30' gooseneck aluminum livestock trailer
- → Eby 8'x 28' gooseneck aluminum livestock trailer
- → PJ 8312 7'x 12' bumper hitch utility trailer
- → Polaris Ranger 700 XP
- ◆ Several portable hay & feed bunks including Apache 24'
- ◆ Large quantity of River Rode aluminum cattle handling chutes, alleyways, bow gates, swing gates, feed panels, palpation cages, sliders, etc.
- Large amount of concrete feed bunks & concrete blocks (used as fence line feed bunks)
- ◆ Several mineral feeders, hay rings, feed bunks, etc.
- ◆ Several Sullivan portable double fans & hanging fans
- ◆ Digi-Star alleyway scales w/ digital readout
- ◆ Large quantity of other cattle equipment including bulk bins, camera system, hanging heaters, vet supplies, fencing supplies, Al kits, semen thawers, etc.

(2) New Holland 1411 discbines

John Deere 6420 MFWD tractor w/ loaders

Kuhn Knight 5144 Vertical Maxx mixer feed wagon

John Deere 4440 2wd tractor

Vermeer BP8000 bale processor

John Deere 4440 2wd tractor

Bobcat 763 skid loader