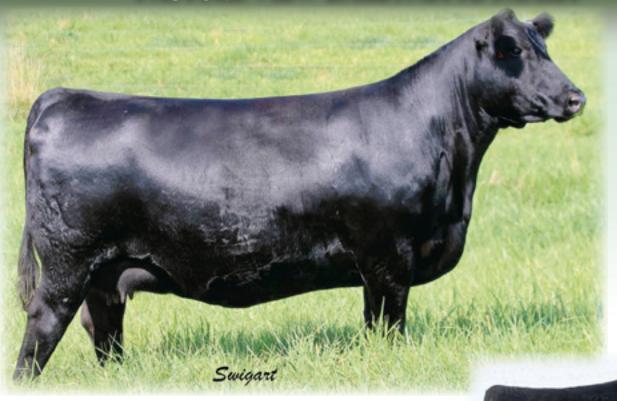

0 Traveler 004 [ROF] #+SAV May 2397 #Connealy Reflection +Hoff Rachel 8312 405

Whitestone Abigale 5139 18154677 Whitestone Abigale C214

+\*Duff Jetset 7122 +\*Whitestone Abigale 814a

Tattoo: 8179

 BEPD
 WEPD
 YEPD
 MILK
 CW
 MARS
 RE
 SM

 +2.0
 +66
 +128
 +29
 +58
 +.35
 +.89
 +58

Cow \*19097416

#RR Rito 707

- This high-indexing bred heifer earned an individual weaning ratio of 112 by the Genex Pathfinder Sire SAV Resource 1441 produced as the first calf from a dam by the Genex Pathfinder Sire Jindra Double Vision.
- This female is from the same branch of the Abigale family as the Accelerated
- Genetics sire Coleman Charlo 0256.

  Bred to calve January 3, 2020 to SAV RAINDANCE 6828. Exposed to SAV RAINSTORM 8223 from May 7, 2019 to July 2, 2019.

# PASTURE VIEW EMBLYNETTE FAMILY



Tattoo: 4603

SAV EMBLYNETTE 4603 - Lot 42

**SAV Angus Valley 1867** [RDF] #+\*17016630 #+SAV May 2397

#+SAF 598 Bando 5175 SAV Emblynette 3301 +14454788 #SAV Emblynette 7319

Cow +\*17927236

#TC Gridiron 258 SAV Madame Pride 3249 #+SAF 598 Bando 5175 SAV May 7238

#Bon View Bando 598 +SAF Royal Lass 1002 +SAV Ext Emulation 5040 Sav Emblynette Diamond 5369

| CED | BEPD | WEPD | YEPD | MILK | CW  | MARB | RE   | \$M | \$B |
|-----|------|------|------|------|-----|------|------|-----|-----|
| +7  | +1.3 | +63  | +107 | +22  | +32 | +.29 | +.10 | +43 | +90 |

- SELLING FULL-INTEREST AND FULL POSSESSION.
- Owned with Bill Farm.
- This magnificent donor cow was selected as a popular heifer in the 2015 SAV Sale and she went on to sell one-half interest for \$20,000 as the top-selling half