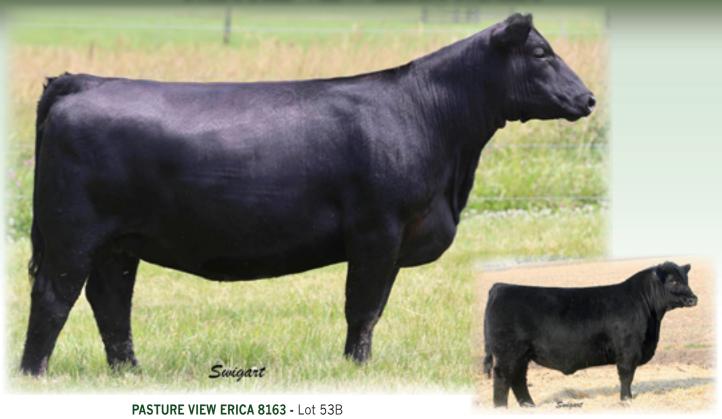

**SAV ELBA 1094 -** Dam of Lots 21 and 28.

S A V ELBA 910 Birth Date: 1-1-2009

#+\*GAR Grid Maker SAV Bismarck 5682 [RDF] #+15109865 SAV Abigale 0451

#+SAF 598 Bando 5175

SAV Elba 1094 13845189 SAV Elba 7099 Cow +16391000 Tattoo: 910 #GDAR Traveler 044

GAR Precision 2536 #Schoenes Fix It 826 SAV Abigale 6062

#Bon View Bando 598 +SAF Royal Lass 1002 #DHD Traveler 6807 #SAV Elba 5283

| CED | BEPD | WEPD | YEPD | MILK | CW  | MARB | RE   | \$M | \$B  |
|-----|------|------|------|------|-----|------|------|-----|------|
| +13 | +.2  | +51  | +93  | +30  | +40 | +.01 | +.29 | +57 | +114 |

SELLING FULL-INTEREST AND FULL POSSESSION.

Owned with Farmington Angus.

The foundation Pasture View and Farmington Elba donor was selected as the \$30,500 top-selling Lot 1 cow of the 2014 Siebring Sale.

This impressive and solid producer is from the mating of the Genex Pathfinder Sire SAV Bismarck 5682 with the legendary SAV Elba 1094 who has generated more than \$1.5 million in progeny sales-to-date.

Her daughter, Pasture View Elba 5710, sold to Top Line Farm as the \$40,000 top-selling heifer calf of the 2015 Pasture View Female Sale where SAV Elba 1810 a full sister to this cow was the \$20.000 top-selling open cow to Zues 1810, a full sister to this cow, was the \$20,000 top-selling open cow to Zues Farms.