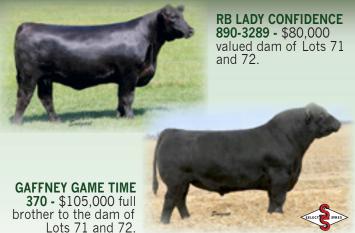

### PVA BLACKCAP MAY A897

Birth Date: 1-25-2018

#\*Connealy Confidence 0100

Gaffney Game Time 370

+\*17805943 \*RB Lady Standard 305-890

\*SAV International 2020 PVA Blackcap May 4397 +\*17884732 #+SAV May 2397

This Blackcap May heifer from the embryo program is by the Pasture View Select Sires bull Gaffney Game Time 370.

The \$100,000 valued donor dam balances a progeny birth ratio of 99 with a progeny weaning ratio of 108 on two natural calves along with progeny IMF and those ratios of 112 and 106 respectively on two head.