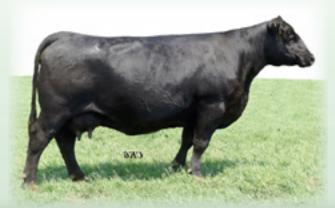

The sire was the \$100,000 Lot 1 bull of the 2018 Whitestone Bull Sale known

as the King of Genomics.

**SIEBRING ELBA 234 - \$41,000** dam of Lots 27A and 27B.

SAV ELBA 900 - Lot 28

S A V ELBA 900

Birth Date: 1-5-2009 #SAV 8180 Traveler 004 [RDF] SAV Net Worth 4200 #14739204 +SAV May 2410

#+SAF 598 Bando 5175

SAV Elba 1094 SAV Elba 7099 13845189

Cow +16391005

Tattoo: 900

#Sitz Traveler 8180 +Boyd Forever Lady 8003 #+SAF 598 Bando 5175 #SAV May 6269

#Bon View Bando 598 +SAF Royal Lass 1002 #DHD Traveler 6807 #SAV Elba 5283

| CED | BEPD | WEPD | YEPD | MILK | CW  | MARB | RE   | \$M | \$B  |
|-----|------|------|------|------|-----|------|------|-----|------|
| +4  | +2.8 | +53  | +93  | +31  | +32 | +.68 | +.34 | +53 | +130 |
|     |      |      |      |      |     |      |      |     |      |

SELLING FULL-INTEREST AND FULL POSSESSION.

Owned with Farmington Angus.
This beautiful foundation Elba donor was selected as a \$30,000 second top-selling cow of the 2015 Siebring Sale where her daughter was the

\$18,000 second top-selling bred heifer to Pine Coulee Angus Ranch of Montana and another was a \$10,000 cow selected by Clark Farms of Georgia.

This cow is from the successful mating of the \$17,500 Pathfinder Sire SAV Net Worth 4200 with the legendary SAV Elba 1094 who has generated more than \$1.5 million in progeny sales-to-date.