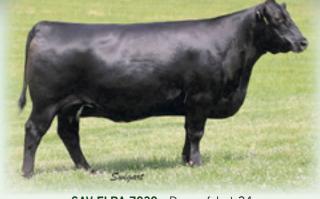

**SAV ELBA 1094 -** Dam of Lots 21 and 28.

S A V ELBA 910 Birth Date: 1-1-2009

#+\*GAR Grid Maker SAV Bismarck 5682 [RDF] #+15109865 SAV Abigale 0451

#+SAF 598 Bando 5175

SAV Elba 1094 13845189 SAV Elba 7099 Cow +16391000 Tattoo: 910 #GDAR Traveler 044

GAR Precision 2536 #Schoenes Fix It 826 SAV Abigale 6062

#Bon View Bando 598 +SAF Royal Lass 1002 #DHD Traveler 6807 #SAV Elba 5283

| CED | BEPD | WEPD | YEPD | MILK | CW  | MARB | RE   | \$M | \$B  |
|-----|------|------|------|------|-----|------|------|-----|------|
| +13 | +.2  | +51  | +93  | +30  | +40 | +.01 | +.29 | +57 | +114 |

SELLING FULL-INTEREST AND FULL POSSESSION.

Owned with Farmington Angus.

The foundation Pasture View and Farmington Elba donor was selected as the \$30,500 top-selling Lot 1 cow of the 2014 Siebring Sale.

This impressive and solid producer is from the mating of the Genex Pathfinder Sire SAV Bismarck 5682 with the legendary SAV Elba 1094 who has generated more than \$1.5 million in progeny sales-to-date.

Her daughter, Pasture View Elba 5710, sold to Top Line Farm as the \$40,000 top-selling heifer calf of the 2015 Pasture View Female Sale where SAV Elba 1810 a full sister to this cow was the \$20.000 top-selling open cow to Zues 1810, a full sister to this cow, was the \$20,000 top-selling open cow to Zues Farms.