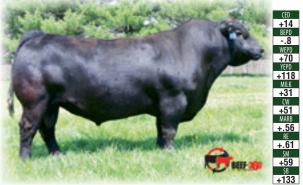

| +11 | +1.3 | +66  | +120 | +26  | +57 | +.41 | +.67 | +46 | +149 |
|-----|------|------|------|------|-----|------|------|-----|------|
| CED | BEPD | WEPD | YEPD | MILK | CW  | MARB | RE   | \$M | \$B  |