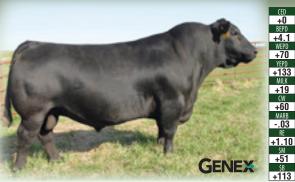

### PVA TURBO CHARGER 9497

Birth Date: 2-26-2019 +\*SAV Recharge 3436

**SAV Turbocharger 6882** +\*18580567 \*SAV Madame Pride 5290

#+\*RB Active Duty 010 PVA Blackcap May B697

Bull 19448436

Tattoo: 9497 +Rito 707 of Ideal 3407 7075 SAV Blackcap May 4136

#SAV 8180 Traveler 004 [RDF] SAV Madame Pride 0075

#\*LCC New Standard +\*BA Lady 6807 305

+\*18747548 #+SAV May 2397 #+SAF 598 Bando 5175 SAV May 7238

CED BEPD WEPD YEPD MILK CW MARB RE SM 58 44 +3.0 +69 +122 +28 | 1+51 | 1+.28 | 1+.47 | +52 | +119 | A blending of the herd sire producing Blackcap May and Madame Pride families by the Pasture View featured herd sire SAV Turbocharger 6882.

The dam is a flush sister to the top-selling cows of both the 2017 and 2018 Pasture View Female Sales, stemming from the Pathfinder Dam SAV May 2397.

SAV BLACKCAP MAY 9130 - Dam of Lot 16-16D.

Birth Date: 1-28-2017 #\*LCC New Standard