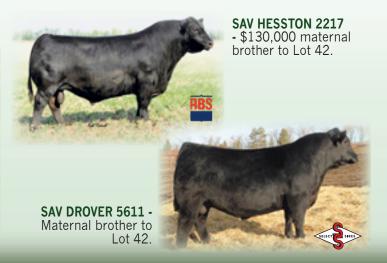

sell one-half interest for \$20,000 as the top-selling half interest cow of the 2017 Pasture View Female Sale to Bill Farm.
- Her famous dam SAV Emblynette 3301, is the model Angus cow who has generated nearly \$2 million in progeny sales-to-date to average \$15,197 on 126 head in SAV Sales in addition to 15 daughters retained in the SAV herd.



- the ABS Global sires SAV Momentum 9274 and SAV First Prize 3642, the Select Sires bull SAV Drover 5611, the \$50,000 SAV Intent 5590, the \$50,000 SAV Impact 5595 and a host of others. A maternal sister was the \$150,000 fourth top-selling heifer of the 2016 SAV
- Her sire is the \$200,000 Genex Pathfinder Sire SAV Angus Valley 1867.
  Bred to calve February 8, 2020 to SAV RAINDANCE 6848. Examined safe.



SAV EMBLYNETTE 3301 - Dam of Lot 42.



### STURE VIEW EMBLYNETTE FAMILY



### PASTURE VIEW EMBLYNETTE 9203

Birth Date: 2-26-2019

Cow 19448435

Tattoo: 9203

 BEPD
 WEPD
 YEPD
 MILK
 CW
 MARB
 RE
 SM
 SB

 +2.8
 +67
 +121
 +21
 1+46
 1+.13
 1+.60
 +48
 +109

PVA EMBLYNETTE D803

Birth Date: 1-15-2018

Cow +19177157

Tattoo: D803

Bred to calve February 20, 2020 to SAV RAINDANCE 6848. Exposed to SAV RAINSTORM 8223 from May 7, 2019 to July 2, 2019. Examined safe. +Rito 707 of Ideal 3407 7075 #RR Rito 707 #RR Rito 707

**SAV Resource 1441** [RDF] #+\*17016597 \*SAV Blackcap May 4136

#+\*SAV Angus Valley 1867 RDF] SAV Emblynette 4603 +\*17927236 +SAV Emblynette 3301

Ideal 3407 of 1418 076 #SAV 8180 Traveler 004 [RDF] #+SAV May 2397 #\*SAV Iron Mountain 8066

#+SAV May 2397 #+SAF 598 Bando 5175 #SAV Emblynette 7319

 CED
 BEPD