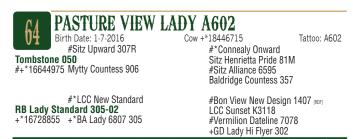

### PVA BLACKCAP MAY A897

Birth Date: 1-25-2018

#\*Connealy Confidence 0100

Gaffney Game Time 370

+\*17805943 \*RB Lady Standard 305-890

\*SAV International 2020 PVA Blackcap May 4397 +\*17884732 #+SAV May 2397

Cow +\*19177242

Connealy Tobin

Becka Gala of Conanga 8281 #\*LCC New Standard

Tattoo: A897

+\*BA Lady 6807 305

#\*SAV Harvestor 0338 #+\*SAV Emblynette 5483 #+SAF 598 Bando 5175 SAV May 7238

CED BEPD WEPD YEPD MILK CW MARB RE SM \$8 +11 +1.4 +50 +85 +24 +25 +.15 +.49 +55 +89

This Blackcap May heifer from the embryo program is by the Pasture View Select Sires bull Gaffney Game Time 370.

The \$100,000 valued donor dam balances a progeny birth ratio of 99 with a progeny weaning ratio of 108 on two natural calves along with progeny IMF and those ratios of 112 and 106 respectively on two head.

and ribeye ratios of 112 and 106, respectively on two head.

Bred to calve March 17, 2020 to BASIN PAY WEIGHT 1682. Exposed to SAV RAINDANCE 8223 from May 7, 2019 to July 2, 2019.

- A tremendous pair of flush sisters produced in the embryo program at Pasture View Angus backed by generations of the herd sire producing Blackcap May
- Theses heifers are sired by the popular ABS Global sire Basin Payweight 1682 from the featured Lot 1 cow who sold one-half interest for \$50,000 as the top-selling bred heifer and \$100,000 top-valued female of the 2015 Pasture
- The dam balances a progeny birth ratio of 99 with a progeny weaning ratio of 108 on two natural calves and progeny IMF and ribeye ratios of 112 and 106, respectively on two head.
- A maternal sister was the \$16,000 second top-selling heifer calf of the 2017 Pasture View Female Sale and another was the \$8,000 second top-selling heifer calf of the 2018 Pasture View Female Sale.