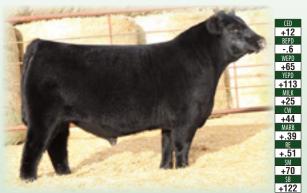

| CED | BEPD | WEPD | YEPD | MILK | CW  | MARB | RE   | \$M | \$B |
|-----|------|------|------|------|-----|------|------|-----|-----|
| +4  | +.6  | +52  | +99  | +22  | +30 | +.34 | +.26 | +49 | +97 |