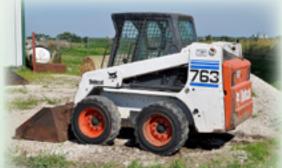

### Highlights include:

- ◆ (2) John Deere 6420 MFWD tractors w/loaders,
   5,234 hours & 5,775 hours
- → John Deere 4450 2wd tractor, 7,034 hours
- + (2) John Deere 4440 2wd tractors
- ◆ Kuhn Knight 5144 Vertical Maxx mixer feed wagon
- ◆ Kuhn Knight Vertical Maxx 5032 mixer feed wagon
- → 2015 John Deere 569 round baler
- + (2) New Holland 1411 discbines
- ◆ Kuhn SpeedRake SR110 10-wheel hay rake
- → Kuhn Knight ProPush 2044 manure spreader
- ◆ New Holland 514 manure spreader
- → Vermeer BP8000 bale processor
- ◆ Case-IH 8610 bale processor
- ◆ New Holland LS120 skid loader
- → Bobcat 763 skid loader
- → McFarlane 30' 10-bar harrow
- → 16' harrowgator
- → John Deere 16' cultimulcher
- ◆ Clark C500-Y45 LP forklift
- → 2003 GMC 3500 4wd dually pickup, Duramax diesel
- → 2004 Chevrolet 3500 4wd dually pickup, 6.0L gas
- → 2006 Eby 8'x 30' gooseneck aluminum livestock trailer
- → Eby 8'x 28' gooseneck aluminum livestock trailer
- → PJ 8312 7'x 12' bumper hitch utility trailer
- → Polaris Ranger 700 XP
- ◆ Several portable hay & feed bunks including Apache 24'
- ◆ Large quantity of River Rode aluminum cattle handling chutes, alleyways, bow gates, swing gates, feed panels, palpation cages, sliders, etc.
- Large amount of concrete feed bunks & concrete blocks (used as fence line feed bunks)
- ◆ Several mineral feeders, hay rings, feed bunks, etc.
- ◆ Several Sullivan portable double fans & hanging fans
- ◆ Digi-Star alleyway scales w/ digital readout
- ◆ Large quantity of other cattle equipment including bulk bins, camera system, hanging heaters, vet supplies, fencing supplies, Al kits, semen thawers, etc.

(2) New Holland 1411 discbines

John Deere 6420 MFWD tractor w/ loaders

Kuhn Knight 5144 Vertical Maxx mixer feed wagon

John Deere 4440 2wd tractor

Vermeer BP8000 bale processor

John Deere 4440 2wd tractor

Bobcat 763 skid loader