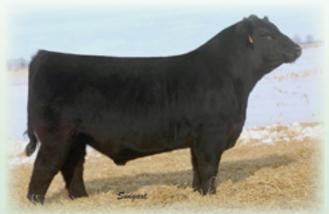

### PVA BLACKCAP MAY C697

Birth Date: 9-8-2016 #\*LCC New Standard **RB Active Duty 010** 

#+\*16718300 + \*BA Lady 6807 305

#+SAF 598 Bando 5175 **SAV May 2397** #+14140872 SAV May 7238

Cow +\*18747549 Tattoo: C697 #Bon View New Design 1407 [RDF] LCC Sunset K3118 #Vermilion Dateline 7078 +GD Lady Hi Flyer 302

> #Bon View Bando 598 +SAF Royal Lass 1002 #+Leachman Right Time #SAR Prospector May 9124

PVA BLACKCAP MAY C697 - Lot 13

DBL R BAR BLACKCAP MAY Z118 - \$45,000 dam of Lot 15.

PVA BŁACKCAP MAY B697

Birth Date: 8-27-2016 #\*LCC New Standard **RB Active Duty 010** 