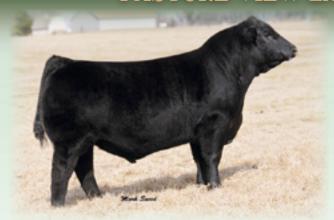

# PASTURE VIEW HERD SIRE - For Reference and Sale.

SAV ANGUS VALLEY 1867 - Reference Sire A.

S A V ANGUS VALLEY 1867 [AMF-CAF-DZF-DDF-MIF-NHF-OSF-RDF] Birth Date: 1-5-2011 #TC Gridiron 258

SAV Iron Mountain 8066 #\*16115617 SAV Madame Pride 3249

- SELLING FULL POSSESSION.
- · Owned with Schaff Angus Valley and Ridge View Ranch.
- The Pasture View senior herd sire and proven Pathfinder Sire who has served as a long-time featured calving-ease sire in the Genex AI Stud.
- Selected as the \$200,000 second top-selling bull of the 2012 Schaff Angus Valley Sale, this incredible sire has been used with great success throughout the industry with nearly 5,000 progeny with AHIR records and more than 1,100 daughters in production to-date.
- · His now deceased Pathfinder Dam, SAV May 2397, balanced a progeny birth ratio of 97 with a progeny weaning ratio of 106 on six natural calves combined with 46 daughters in production who post a collective progeny weaning ratio of 102 and 123 head evaluated by ultrasound with a progeny ribeye ratio of 102.

SAV MAY 2397 - Pathfinder Dam of Reference Sire A.

- · His maternal sister, SAV Blackcap May 4136, is the all-time world record income-producing cow with \$10 million in progeny sales-to date.
- Other maternal sisters include the cows featured in this sale as Lots 1, 2 and 10 through 14.
- Birth weight 85 pounds, 205-day weight 957 pounds, 365-day weight 1,449 pounds.
- · He sells along with his valuable progeny and service.