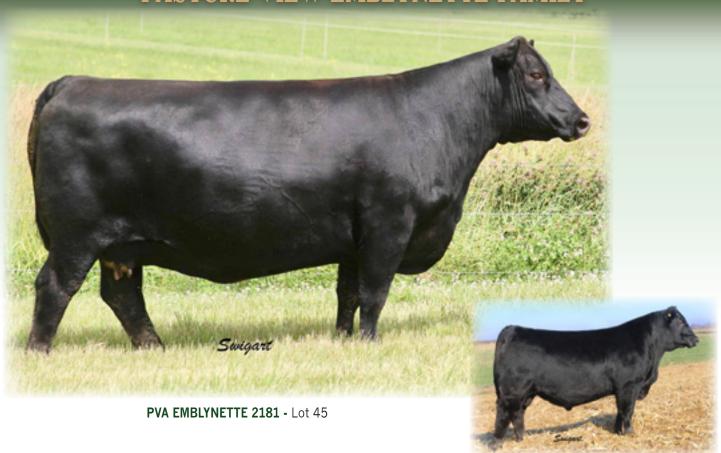

PVA BLACKCAP MAY 4197 - Lot 2

PVA BLACKCAP MAY 797B - Lot 4

PVA BLACKCAP MAY F697 - Lot 10

PVA BLACKCAP MAY 8797 - Lot 10A

PVA EMBLYNETTE A881 - Lot 46

PVA EMBLYNETTE 2181 - Lot 45

SAV EMBLYNETTE 4603 - Lot 42

SAV EMBLYNETTE 4603 - This daughter of Reference Sire A sells as Lot 42.