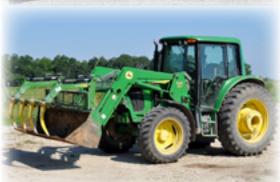

### Highlights include:

- ◆ (2) John Deere 6420 MFWD tractors w/loaders,
   5,234 hours & 5,775 hours
- → John Deere 4450 2wd tractor, 7,034 hours
- + (2) John Deere 4440 2wd tractors
- ◆ Kuhn Knight 5144 Vertical Maxx mixer feed wagon
- ◆ Kuhn Knight Vertical Maxx 5032 mixer feed wagon
- → 2015 John Deere 569 round baler
- + (2) New Holland 1411 discbines
- ◆ Kuhn SpeedRake SR110 10-wheel hay rake
- → Kuhn Knight ProPush 2044 manure spreader
- ◆ New Holland 514 manure spreader
- → Vermeer BP8000 bale processor
- ◆ Case-IH 8610 bale processor
- ◆ New Holland LS120 skid loader
- → Bobcat 763 skid loader
- → McFarlane 30' 10-bar harrow
- → 16' harrowgator
- → John Deere 16' cultimulcher
- ◆ Clark C500-Y45 LP forklift
- → 2003 GMC 3500 4wd dually pickup, Duramax diesel
- → 2004 Chevrolet 3500 4wd dually pickup, 6.0L gas
- → 2006 Eby 8'x 30' gooseneck aluminum livestock trailer
- → Eby 8'x 28' gooseneck aluminum livestock trailer
- → PJ 8312 7'x 12' bumper hitch utility trailer
- → Polaris Ranger 700 XP
- ◆ Several portable hay & feed bunks including Apache 24'
- ◆ Large quantity of River Rode aluminum cattle handling chutes, alleyways, bow gates, swing gates, feed panels, palpation cages, sliders, etc.
- Large amount of concrete feed bunks & concrete blocks (used as fence line feed bunks)
- ◆ Several mineral feeders, hay rings, feed bunks, etc.
- ◆ Several Sullivan portable double fans & hanging fans
- ◆ Digi-Star alleyway scales w/ digital readout
- ◆ Large quantity of other cattle equipment including bulk bins, camera system, hanging heaters, vet supplies, fencing supplies, Al kits, semen thawers, etc.

2003 GMC 3500 4wd dually pickup, Duramax diesel

2004 Chevrolet 3500 4wd dually pickup, 6.0L gas

Eby 8'x 28' gooseneck aluminum livestock trailer

2015 John Deere 569 round baler

John Deere 6420 MFWD tractor w/ loaders

(2) New Holland 1411 discbines

John Deere 6420 MFWD tractor w/ loaders

Kuhn Knight 5144 Vertical Maxx mixer feed wagon

John Deere 4440 2wd tractor

Vermeer BP8000 bale processor

John Deere 4440 2wd tractor

Bobcat 763 skid loader