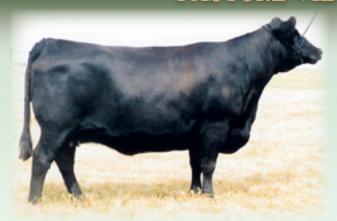

**SAV ELBA 1094 -** Dam of Lots 21 and 28.

S A V ELBA 910 Birth Date: 1-1-2009

#+\*GAR Grid Maker SAV Bismarck 5682 [RDF] #+15109865 SAV Abigale 0451

#+SAF 598 Bando 5175

SAV Elba 1094 13845189 SAV Elba 7099 Cow +16391000 Tattoo: 910 #GDAR Traveler 044

GAR Precision 2536 #Schoenes Fix It 826 SAV Abigale 6062

#Bon View Bando 598 +SAF Royal Lass 1002 #DHD Traveler 6807 #SAV Elba 5283

| CED | BEPD | WEPD | YEPD | MILK | CW  | MARB | RE   | \$M | \$B  |
|-----|------|------|------|------|-----|------|------|-----|------|
| +13 | +.2  | +51  | +93  | +30  | +40 | +.01 | +.29 | +57 | +114 |

SELLING FULL-INTEREST AND FULL POSSESSION.

Owned with Farmington Angus.

The foundation Pasture View and Farmington Elba donor was selected as the \$30,500 top-selling Lot 1 cow of the 2014 Siebring Sale.

This impressive and solid producer is from the mating of the Genex Pathfinder Sire SAV Bismarck 5682 with the legendary SAV Elba 1094 who has generated more than \$1.5 million in progeny sales-to-date.

Her daughter, Pasture View Elba 5710, sold to Top Line Farm as the \$40,000 top-selling heifer calf of the 2015 Pasture View Female Sale where SAV Elba 1810 a full sister to this cow was the \$20.000 top-selling open cow to Zues 1810, a full sister to this cow, was the \$20,000 top-selling open cow to Zues Farms.