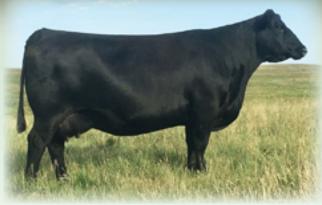

amined safe.



### PASTURE VIEW EMBLYNETTE 9103

Birth Date: 12-30-2018 \*Jindra 3rd Dimension

Jindra Acclaim [RDF] +Jindra Blackbird Lassy 1111

#+\*RB Active Duty 010 Pasture View Emblynette 7103 \*18773879 +\*SAV Emblynette 4603

Tattoo: 9103 #\*Jindra Double Vision

Jindras Sapphire J 417

#\*Connealy Impression Jindras Enchantress J 102 #\*LCC New Standard +\*BA Lady 6807 305

#+\*SAV Angus Valley 1867 [RDF] +SAV Emblynette 3301

(ED BEPD WEPD YEPD MILK CW MARB RE SM 58 + 18 + .9 + 68 + 129 + 26 | 1+58 | 1+.28 | 1+.52 | +51 | +155 |

An Emblynette heifer by the popular Accelerated Genetics sire Jindra Acclaim produced as the first calf from a two-year-old dam by the now deceased ABS Global Pathfinder Sire RB Active Duty 010.

The granddam is the featured donor who sells as Lot 42.



SAV EMBLYNETTE 3542 - Flush sister to Lot 44.

Cow +17579665



### S A V EMBLYNETTE 3531

Birth Date: 1-6-2013 #+\*GAR Grid Maker

SAV Bismarck 5682 [RDF]

#+15109865 SAV Abigale 0451

#+SAF 598 Bando 5175 SAV Emblynette 1181 #\*13845264 #\*Sav Emblynette Diamond 6377

SAV Abigale 6062 #Bon View Bando 598 +SAF Royal Lass 1002 #Pro Trend 9042 LW SAV Sky Diamond 2582

#GDAR Traveler 044

GAR Precision 2536

#Schoenes Fix It 826

Tattoo: 3531

Tattoo: 9231

• A flush sister to the fourth-generation SAV donor SAV Emblynette 3542 from the mating of the Genex Pathfinder Sire SAV Bismarck 5682 with the second-generation Pathfinder Dam SAV Emblynette 1181.

• The dam has generated more than \$900,000 in progeny sales in the SAV program in addition to 18 daughters retained in the herd, and she c