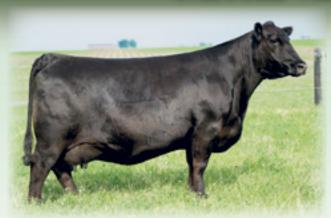

**SAV ELBA 1094 -** Dam of Lots 21 and 28.

S A V ELBA 910 Birth Date: 1-1-2009

#+\*GAR Grid Maker SAV Bismarck 5682 [RDF] #+15109865 SAV Abigale 0451

#+SAF 598 Bando 5175

SAV Elba 1094 13845189 SAV Elba 7099 Cow +16391000 Tattoo: 910 #GDAR Traveler 044

GAR Precision 2536 #Schoenes Fix It 826 SAV Abigale 6062

#Bon View Bando 598 +SAF Royal Lass 1002 #DHD Traveler 6807 #SAV Elba 5283

| CED | BEPD | WEPD | YEPD | MILK | CW  | MARB | RE   | \$M | \$B  |
|-----|------|------|------|------|-----|------|------|-----|------|
| +13 | +.2  | +51  | +93  | +30  | +40 | +.01 | +.29 | +57 | +114 |

SELLING FULL-INTEREST AND FULL POSSESSION.

Owned with Farmington Angus.

The foundation Pasture View and Farmington Elba donor was selected as the \$30,500 top-selling Lot 1 cow of the 2014 Siebring Sale.

This impressive and solid producer is from the mating of the Genex Pathfinder Sire SAV Bismarck 5682 with the legendary SAV Elba 1094 who has generated more than \$1.5 million in progeny sales-to-date.

Her daughter, Pasture View Elba 5710, sold to Top Line Farm as the \$40,000 top-selling heifer calf of the 2015 Pasture View Female Sale where SAV Elba 1810 a full sister to this cow was the \$20.000 top-selling open cow to Zues 1810, a full sister to this cow, was the \$20,000 top-selling open cow to Zues Farms.