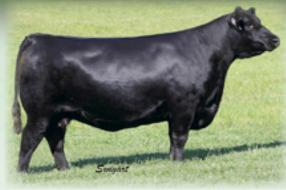

July 2, 2019.



### PVA 316 9163

Birth Date: 1-7-2019

#\*Connealy Capitalist 028 [RDF]

LD Capitalist 316 [RDF] +\*17666102 LD Dixie Erica 2053

\*EF Commando 1366 Pasture View Erica 7163 Pasture View Erica 5163 Bull 19453265

Tattoo: 9163 #\*SAV Final Answer 0035 [RDF]

Prides Pita of Conanga 8821 #CA Future Direction 5321 LD Dixie Erica Oar 0853

#\*EF Complement 8088 Riverbend Young Lucy W1470 #\*SAV Priority 7283 SAV Erica 3163

 CED
 BEPD
 WEPD
 YEPD
 MILK
 CW
 MARB
 RE
 SM
 SB

 +8
 +1.9
 +70
 +120
 +29
 I+47
 I+.72
 I+.63
 +66
 +144

A son of the popular LD Capitalist 316 produced as the first calf from a two-year-old dam by the Genex sire EF Commando 1366.

The granddam is a maternal sister to the second top-selling bull of the 2017 Illinois Angus Futurity.

# PVA LADY PRIDEVA



RB LADY STANDARD 305-02 - The dam of Lots 56-70, she sold one-half interest for \$60,000 as the topselling Lot 1 cow of the 2016 Pasture View Female Sale to ZWT Ranch.

RB LADY 02-202 - This maternal sister to Lots 56-70 is the \$65,000 top-selling donor of the 2016 National Finals Sale to Linz Heritage and Sharpe Angus.

**RB LADY TOMBSTONE 02-3276**  This full sister to Lots 64 and 65 and maternal sister to Lots 56-63 and 66-70 is the \$52,000 top-selling heifer of the 2015 National Western Foundation Female Sale to Gaffney, Echo Angus and Linz Heritage.



**RB LADY ABSOLUTE 02-**4514 - This maternal sister to Lots 56-70 is the \$82,000 top-selling female of the 2015 Riley Brothers Sale to the Crouch, Graber and Wall programs.



BAF LADY IDENTITY 02-357 - This maternal sister to Lots