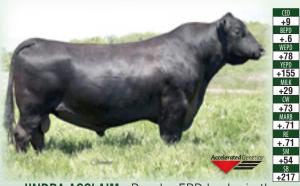

PASTURE VIEW ACCLAIM K997

Birth Date: 1-13-2019 Tattoo: K997

PASTURE VIEW ACCLAIM L997 Birth Date: 1-26-2019

\*Jindra 3rd Dimension Jindra Acclaim [RDF]

+Jindra Blackbird Lassy 1111 \*17972810

#\*SAV Harvestor 0338 PVA Blackcap May 4197 +\*17867859 #+SAV May 2397

Bull Reg.No.Pdg. Tattoo: L997 #\*Jindra Double Vision Jindras Sapphire J 417 #\*Connealy Impression
Jindras Enchantress J 102

Tattoo: J997

#+SAF 598 Bando 5175 SAV May 7238

SAV Heritage 6295

+\*SAV Emblynette 7749

+9 +.6 +78 +155 +29 +73 +.71 +.71 +54 +2 -4 +6.7 +78 +132 +37 +62 +.38 +.45 +53 +1 A group of flush mates from the Blackcap May family sired by the popular

A group of flush mates from the Blackcap may family sired by the popular Accelerated Genetics sire Jindra Acclaim.

The productive donor dam has earned progeny weaning and yearling ratios of 107 and 112, respectively on two natural calves along with a progeny ribeye ratio of 107 on three head.

Maternal siblings highlighted the 2019 Pasture View Bull Sale and also include the \$9,500 fifth top-selling heifer calf of the 2017 Pasture View Female