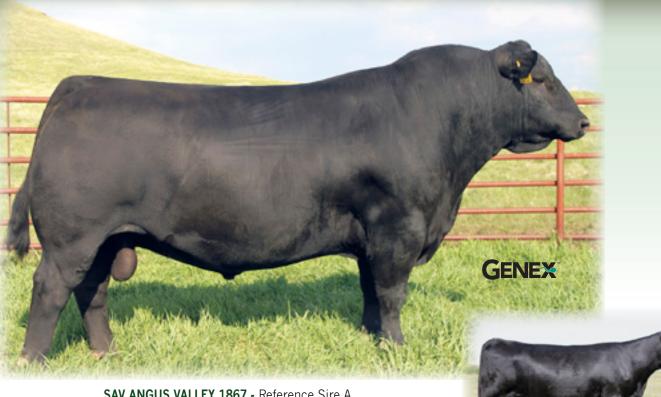

# PASTURE VIEW HERD SIRE - For Reference and Sale.

SAV ANGUS VALLEY 1867 - Reference Sire A.

S A V ANGUS VALLEY 1867 [AMF-CAF-DZF-DDF-MIF-NHF-OSF-RDF] Birth Date: 1-5-2011 #TC Gridiron 258

SAV Iron Mountain 8066 #\*16115617 SAV Madame Pride 3249

#+SAF 598 Bando 5175 **SAV May 2397** #+14140872 SAV May 7238

Bull #+\*17016630 #+\*GAR Grid Maker #TC Blackbird 7049 #SAV 8180 Traveler 004 [RDF] SAV Madame Pride 8264

> #Bon View Bando 598 +SAF Royal Lass 1002 #+Leachman Right Time #SAR Prospector May 9124

| CED | BEPD | WEPD | YEPD | MILK | CW  | MARB | RE   | \$M | \$B |
|-----|------|------|------|------|-----|------|------|-----|-----|
| +4  | +.6  | +52  | +99  | +22  | +30 | +.34 | +.26 | +49 | +97 |

- SELLING FULL POSSESSION.
- · Owned with Schaff Angus Valley and Ridge View Ranch.
- The Pasture View senior herd sire and proven Pathfinder Sire who has served as a long-time featured calving-ease sire in the Genex AI Stud.
- Selected as the \$200,000 second top-selling bull of the 2012 Schaff Angus Valley Sale, this incredible sire has been used with great success throughout the industry with nearly 5,000 progeny with AHIR records and more than 1,100 daughters in production to-date.
- · His now deceased Pathfinder Dam, SAV May 2397, balanced a progeny birth ratio of 97 with a progeny weaning ratio of 106 on six natural calves combined with 46 daughters in production who post a collective progeny weaning ratio of 102 and 123 head evaluated by ultrasound with a progeny ribeye ratio of 102.

SAV MAY 2397 - Pathfinder Dam of Reference Sire A.

- · His maternal sister, SAV Blackcap May 4136, is the all-time world record income-producing cow with \$10 million in progeny sales-to date.
- Other maternal sisters include the cows featured in this sale as Lots 1, 2 and 10 through 14.
- Birth weight 85 pounds, 205-day weight 957 pounds, 365-day weight 1,449 pounds.
- · He sells along with his valuable progeny and service.