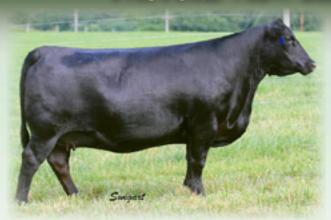

**SAV ELBA 1094 -** Dam of Lots 21 and 28.

S A V ELBA 910 Birth Date: 1-1-2009

#+\*GAR Grid Maker SAV Bismarck 5682 [RDF] #+15109865 SAV Abigale 0451

#+SAF 598 Bando 5175

SAV Elba 1094 13845189 SAV Elba 7099 Cow +16391000 Tattoo: 910 #GDAR Traveler 044

GAR Precision 2536 #Schoenes Fix It 826 SAV Abigale 6062

#Bon View Bando 598 +SAF Royal Lass 1002 #DHD Traveler 6807 #SAV Elba 5283

| CED | BEPD | WEPD | YEPD | MILK | CW  | MARB | RE   | \$M | \$B  |
|-----|------|------|------|------|-----|------|------|-----|------|
| +13 | +.2  | +51  | +93  | +30  | +40 | +.01 | +.29 | +57 | +114 |

SELLING FULL-INTEREST AND FULL POSSESSION.

Owned with Farmington Angus.

The foundation Pasture View and Farmington Elba donor was selected as the \$30,500 top-selling Lot 1 cow of the 2014 Siebring Sale.

This impressive and solid producer is from the mating of the Genex Pathfinder Sire SAV Bismarck 5682 with the legendary SAV Elba 1094 who has generated more than \$1.5 million in progeny sales-to-date.

Her daughter, Pasture View Elba 5710, sold to Top Line Farm as the \$40,000 top-selling heifer calf of the 2015 Pasture View Female Sale where SAV Elba 1810 a full sister to this cow was the \$20.000 top-selling open cow to Zues 1810, a full sister to this cow, was the \$20,000 top-selling open cow to Zues Farms.