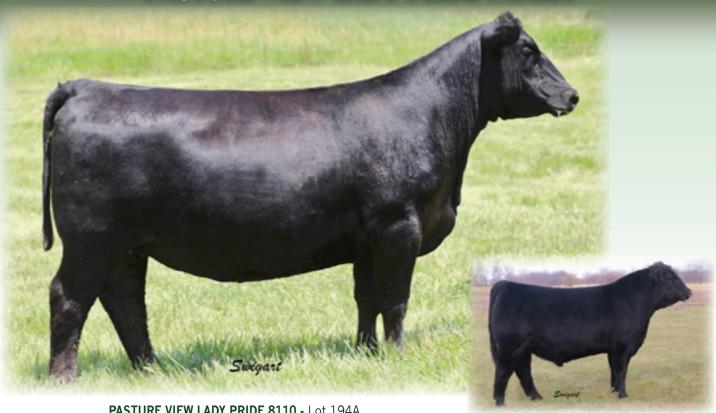

9100

Birth Date: 12-31-2018 Cow 19453311

\*Jindra 3rd Dimension Jindra Acclaim [RDF] \*17972810 +Jindra Blackbird Lassy 1111

#\*Jindra Double Vision Jindras Sapphire J 417 #\*Connealy Impression Jindras Enchantress J 102

#\*Connealy Black Granite Pasture View Erica Lass 6300 18446641 PVA Erica Lass Lady

#\*Connealy Consensus 7229 #Eura Elga of Conanga 9109 #+Leachman Right Time +HBR Erica Lassie 3000

 
 CED
 BEPD
 WEPD
 YEPD
 MILK
 CW
 MARB
 RE

 I+10
 I+1.0
 I+64
 I+119
 I+25
 I+52
 I+.31
 I+.65
 +162

A daughter of the popular Accelerated Genetics Sire Jindra Acclaim from the cow family that produced the Accelerated Genetics Pathfinder Sire KMA Highroller 5025.

The dam combines the Pathfinder Sires Connealy Black Granite and Leachman Right Time.

# PASTURE VIEW LADY PRIDE FAMILY



PASTURE VIEW LADY PRIDE 8110 - Lot 194A

#+\*GAR Grid Maker

#+SAV May 2420

+SAV May 2410

SAV Abigale 0451 #SAV 8180 Traveler 004 [RDF]

#SAV 8180 Traveler 004 [RDF]

Tattoo: 1110

PVA LADY PRIDE 1110 [NHF] Cow 16956084

Birth Date: 1-7-2011 #+SAV Bismarck 5682 [RDF

SAV Brilliance 8077 #\*16107774 SAV Blackcap May 5270

#SAV Net Worth 4200 PVA Lady Pride 8210 #PVA Lady Pride 4110 16218812

#CA Future Direction 5321 Pasture Views Pride 2231 MARB

- This cow combines a progeny birth ratio of 94 with a progeny weaning ratio of 106 on five calves and she is backed by the Pathfinder Sires SAV Brilliance
- 8077 and SAV Net Worth 4200 stemming from a Pathfinder granddam. A mature daughter sells as Lot 195.
  Bred to calve December 29, 2019 to SAV PRESIDENT 6847. Exposed to PVA
- SENATOR 797D