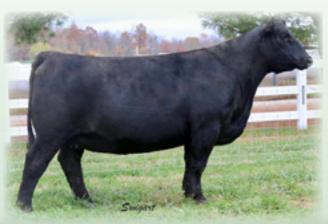

SAV BLACKCAP MAY 1234 - Dam of Lot 9.

PVA BLACKCAP MAY F697 - Lot 10

Birth Date: 9-8-2016 #\*LCC New Standard

RB Active Duty 010 #+\*16718300 +\*BA Lady 6807 305

#+SAF 598 Bando 5175 \*\*\* SAV May 2397 \*\*+14140872 SAV May 7238

Cow +\*18747552 #Bon View New Design 1407 [RDF] LCC Sunset K3118 #Vermilion Dateline 7078 +GD Lady Hi Flyer 302

> #Bon View Bando 598 +SAF Royal Lass 1002 #+Leachman Right Time #SAR Prospector May 9124

| +11 | +1.3 | +66  | +120 | +26  | +57 | +.41 | +.67 | +46 | +149 |
|-----|------|------|------|------|-----|------|------|-----|------|
| CED | BEPD | WEPD | YEPD | MILK | CW  | MARB | RE   | \$M | \$B  |

SELLING FULL-INTEREST AND FULL POSSESSION.

Owned with ZWT Ranch.

The top-selling cow of the 2017 Pasture View Female Sale where she sold for \$65,000 to ZWT Ranch of Tennessee.

This cherished donor is a member of the same flush as Lots 11-14 and the Genex sire Linz Accuracy 2397-6006.

Maternal sisters are featured as Lots 1 and 2 and other maternal siblings include the famous females SAV Blackcap May 4136, SAV Blackcap May 1782, SAV Blackcap May 1808 and SAV Blackcap May 3525, as well as the Pasture View Genex Pathfinder Sire SAV Angus Valley 1867.
 The now deceased Pathfinder Dam of this cow balances a progeny birth ratio of 97 with a progeny weaning ratio of 106 on six calves with 46 daughters in production and 123 head evaluated by ultrasound and she has generated nearly \$2 million in progeny sales-to-date

nearly \$2 million in progeny sales-to-date.

Bred to calve October 3, 2019 to SAV TURBOCHARGER 6882 and exposed to him from December 17, 2018 to March 29, 2019.

PVA BLACKCAP MAY 8797 - Lot 10A