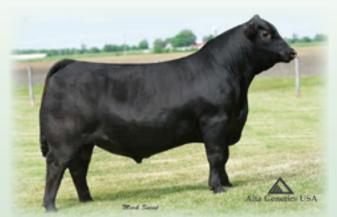

# PASTURE VIEW HERD SIRE - For Reference and Sale.

SAV ANGUS VALLEY 1867 - Reference Sire A.

S A V ANGUS VALLEY 1867 [AMF-CAF-DZF-DDF-MIF-NHF-OSF-RDF] Birth Date: 1-5-2011 #TC Gridiron 258

SAV Iron Mountain 8066 #\*16115617 SAV Madame Pride 3249

- SELLING FULL POSSESSION.
- · Owned with Schaff Angus Valley and Ridge View Ranch.
- The Pasture View senior herd sire and proven Pathfinder Sire who has served as a long-time featured calving-ease sire in the Genex AI Stud.
- Selected as the \$200,000 second top-selling bull of the 2012 Schaff Angus Valley Sale, this incredible sire has been used with great success throughout the industry with nearly 5,000 progeny with AHIR records and more than 1,100 daughters in production to-date.
- · His now deceased Pathfinder Dam, SAV May 2397, balanced a progeny birth ratio of 97 with a progeny weaning ratio of 106 on six natural calves combined with 46 daughters in production who post a collective progeny weaning ratio of 102 and 123 head evaluated by ultrasound with a progeny ribeye ratio of 102.

SAV MAY 2397 - Pathfinder Dam of Reference Sire A.

- · His maternal sister, SAV Blackcap May 4136, is the all-time world record income-producing cow with \$10 million in progeny sales-to date.
- Other maternal sisters include the cows featured in this sale as Lots 1, 2 and 10 through 14.
- Birth weight 85 pounds, 205-day weight 957 pounds, 365-day weight 1,449 pounds.
- · He sells along with his valuable progeny and service.