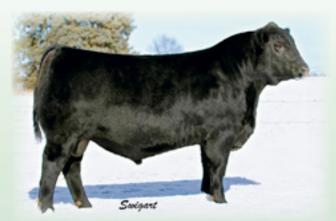

# PASTURE VIEW HERD SIRE - For Reference and Sale.

SAV ANGUS VALLEY 1867 - Reference Sire A.

S A V ANGUS VALLEY 1867 [AMF-CAF-DZF-DDF-MIF-NHF-OSF-RDF] Birth Date: 1-5-2011 #TC Gridiron 258

SAV Iron Mountain 8066 #\*16115617 SAV Madame Pride 3249

#+SAF 598 Bando 5175 **SAV May 2397** #+14140872 SAV May 7238

Bull #+\*17016630 #+\*GAR Grid Maker #TC Blackbird 7049 #SAV 8180 Traveler 004 [RDF] SAV Madame Pride 8264

> #Bon View Bando 598 +SAF Royal Lass 1002 #+Leachman Right Time #SAR Prospector May 9124

| CED | BEPD | WEPD | YEPD | MILK | CW  | MARB | RE   | \$M | \$B |
|-----|------|------|------|------|-----|------|------|-----|-----|
| +4  | +.6  | +52  | +99  | +22  | +30 | +.34 | +.26 | +49 | +97 |

- SELLING FULL POSSESSION.
- · Owned with Schaff Angus Valley and Ridge View Ranch.
- The Pasture View senior herd sire and proven Pathfinder Sire who has served as a long-time featured calving-ease sire in the Genex AI Stud.
- Selected as the \$200,000 second top-selling bull of the 2012 Schaff Angus Valley Sale, this incredible sire has been used with great success throughout the industry with nearly 5,000 progeny with AHIR records and more than 1,100 daughters in production to-date.
- · His now deceased Pathfinder Dam, SAV May 2397, balanced a progeny birth ratio of 97 with a progeny weaning ratio of 106 on six natural calves combined with 46 daughters in production who post a collective progeny weaning ratio of 102 and 123 head evaluated by ultrasound with a progeny ribeye ratio of 102.

SAV MAY 2397 - Pathfinder Dam of Reference Sire A.

- · His maternal sister, SAV Blackcap May 4136, is the all-time world record income-producing cow with \$10 million in progeny sales-to date.
- Other maternal sisters include the cows featured in this sale as Lots 1, 2 and 10 through 14.
- Birth weight 85 pounds, 205-day weight 957 pounds, 365-day weight 1,449 pounds.
- · He sells along with his valuable progeny and service.