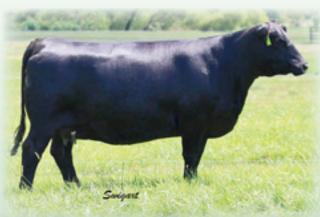

espectively on one calf.

The granddam is a maternal sister to the \$11,000 PVA Matrix Beauty 8273

tracing to the Pathfinder Dam LaGrand Beauty 3373.



# WAF DUCHESS 079 [OHP]

Birth Date: 4-8-2010

#Bon View New Design 878 **Connealy Reflection** 

Happy Grill of Conanga 6260

#B/R New Design 036 Bon View Gammer 85 #\*N Bar Emulation EXT Happy Date of Conanga #Hyline Right Time 338

Cow 16662921

WAF Duchess 554 15042652 Waf Duchess 5109

#+Leachman Right Time Hyline Pride 265 #+Baldridge Alfalfa 951 Windac Duchess 0596

Angus Farm with a progeny weaning ratio of 102 on one calf.

The dam records a progeny weaning ratio of 106 on four calves.

Bred to calve August 30, 2019 to EATHINGTON SUB-ZERO. Exposed to SAV TURBOCHARGER 6882 from November 21, 2018 to March 29, 2019. Examined safe.



MINDEMANN KEM A25 - Grandam of Lot 210

# JRE VIEW COMPLETE DISPE



PVA ANGUS VALLEY 4234 - \$12,500 son of Lot 215 and maternal brother to Lot 216.

### WAF POLLY 034 [CAF]

#SAV 8180 Traveler 004 [RDF]

SAV Net Worth 4200 #14739204 +SAV May 2410

#+B/R New Frontier 095 SVA Polly 4033 14767027 SVA Polly 9124

Cow #16662903

#Sitz Traveler 8180 +Boyd Forever Lady 8003 #+SAF 598 Bando 5175 #SAV May 6269

Tattoo: 034

Tattoo: 9234

#B/R New Design 036 White Fence Pride H1 #\*N Bar Emulation EXT +CCC Polly 9302

| +0  | +4.6 | +64  | +112 | +28  | +60 | +.62 | +.77 | +39 | +155 |
|-----|------|------|------|------|-----|------|------|-----|------|
| CED | BEPD | WEPD | YEPD | MILK | CW  | MARB | RE   | \$M | \$B  |

PATHFINDER DAM.

The dam of PVA Angus Valley 4234, the \$12,500 fifth top-