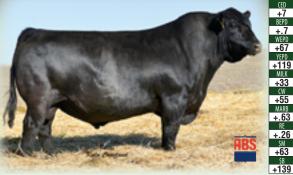

PASTURE VIEW BLAUNCAP MAT B997 Birth Date: 1-12-2019 Cow Reg.No.Pdg. Tattoo: B997

|     | CED  | RELD                                       | WEPU   | YEPU | MILK  | CW   | MAKB  | KE   | \$M | ŹR   |
|-----|------|--------------------------------------------|--------|------|-------|------|-------|------|-----|------|
| S   | +7   | +.7                                        | +67    | +119 | +33   | +55  | +.63  | +.26 | +63 | +139 |
| D   | -4   | +6.7                                       | +78    | +132 | +37   | +62  | +.38  | +.45 | +53 | +119 |
| _   |      |                                            |        |      |       |      |       |      |     |      |
|     | n a  | PV!                                        | I DI A | CKC  | M d v | AV D | 997   |      |     |      |
| - 1 | 7)(\ | $\blacksquare$ $\Gamma$ $\forall$ $\Gamma$ | 1 DL/  |      | AL M  | MID  | ו עני |      |     |      |