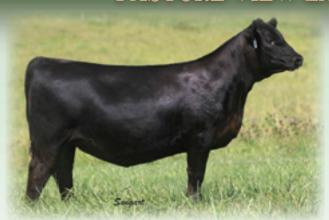

**SAV ELBA 1094 -** Dam of Lots 21 and 28.

S A V ELBA 910 Birth Date: 1-1-2009

#+\*GAR Grid Maker SAV Bismarck 5682 [RDF] #+15109865 SAV Abigale 0451

#+SAF 598 Bando 5175

SAV Elba 1094 13845189 SAV Elba 7099 Cow +16391000 Tattoo: 910 #GDAR Traveler 044

GAR Precision 2536 #Schoenes Fix It 826 SAV Abigale 6062

#Bon View Bando 598 +SAF Royal Lass 1002 #DHD Traveler 6807 #SAV Elba 5283

| CED | BEPD | WEPD | YEPD | MILK | CW  | MARB | RE   | \$M | \$B  |
|-----|------|------|------|------|-----|------|------|-----|------|
| +13 | +.2  | +51  | +93  | +30  | +40 | +.01 | +.29 | +57 | +114 |

SELLING FULL-INTEREST AND FULL POSSESSION.

Owned with Farmington Angus.

The foundation Pasture View and Farmington Elba donor was selected as the \$30,500 top-selling Lot 1 cow of the 2014 Siebring Sale.

This impressive and solid producer is from the mating of the Genex Pathfinder Sire SAV Bismarck 5682 with the legendary SAV Elba 1094 who has generated more than \$1.5 million in progeny sales-to-date.

Her daughter, Pasture View Elba 5710, sold to Top Line Farm as the \$40,000 top-selling heifer calf of the 2015 Pasture View Female Sale where SAV Elba 1810 a full sister to this cow was the \$20.000 top-selling open cow to Zues 1810, a full sister to this cow, was the \$20,000 top-selling open cow to Zues Farms.