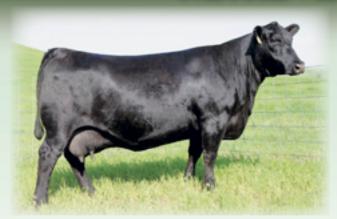

ure View Elba A530 +SAV Elba 7030 +18149266

Cow 19175475 #TC Gridiron 258

SAV Madame Pride 3249 #+SAF 598 Bando 5175 SAV May 7238

Tattoo: 8330

#\*SAV Final Answer 0035 [RDF] #+SAV Blackcap May 5530 #+SAV 004 Density 4336 +SAV Elba 2425

 KED
 BEPD
 WEPD
 YEPD
 MILK
 CW
 MARB
 RE
 SM
 SB

 +9
 +.3
 +53
 +91
 +21
 I+32
 I+.27
 I+.33
 +61
 +109

 A maternal sister to the \$10,000 top-selling bull of the 2018 Illinois Angus

This bred heifer from the Elba family is backed by multiple generations of Genex proven Pathfinder Sires and produced from a dam who combines a

progeny birth ratio of 93 with progeny weaning and yearling ratios of 113 and 114, respectively on one calf.
Bred to calve March 16, 2019 to SAV RAINDANCE 6848. Exposed to SAV RAINSTORM 8223 from May 7, 2019 to July 2, 2019.



SAV ELBA 5383 - Dam of Lot 35.

### ZWT ELBA 6972

Birth Date: 10-17-2016 #\*SAV Heritage 6295

**SAV Harvestor 0338** #\*16687737 +\*SAV Emblynette 7749

#SAV 8180 Traveler 004 [RDF]

SAV Elba 5383 SAV Elba 1094 15108227

Cow +\*18716908

Tattoo: 6972 #CAR Duke 104

\*SAV Blackcap May 4136 #SAV Net Worth 4200 #\*Sav Emblynette Diamond 6377

#Sitz Traveler 8180 +Boyd Forever Lady 8003 #+SAF 598 Bando 5175 SAV Elba 7099

CED BEFD WEFD YEFD MILK CW MARB RE SM SB +2 +4.5 +63 +107 +28 | 1+45 | 1+39 | 1+.21 | +49 | +122 |

A full sister to the \$15,000 second top-selling Lot 1 spring heifer calf of the 2014 ZWT Sale and to the \$10,000 Lot 1A heifer of the 2017 ZWT Sale where a maternal sister was the \$10,000 Lot 1 heifer.

Maternal siblings also include the \$26,000 second top-selling Lot 1