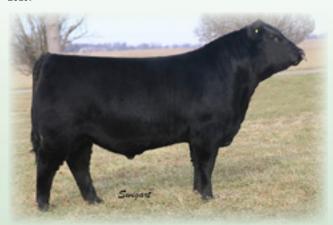

# PASTURE VIEW HERD SIRE - For Reference and Sale.

SAV ANGUS VALLEY 1867 - Reference Sire A.

S A V ANGUS VALLEY 1867 [AMF-CAF-DZF-DDF-MIF-NHF-OSF-RDF] Birth Date: 1-5-2011 #TC Gridiron 258

SAV Iron Mountain 8066 #\*16115617 SAV Madame Pride 3249

#+SAF 598 Bando 5175 **SAV May 2397** #+14140872 SAV May 7238

Bull #+\*17016630 #+\*GAR Grid Maker #TC Blackbird 7049 #SAV 8180 Traveler 004 [RDF] SAV Madame Pride 8264

> #Bon View Bando 598 +SAF Royal Lass 1002 #+Leachman Right Time #SAR Prospector May 9124

| CED | BEPD | WEPD | YEPD | MILK | CW  | MARB | RE   | \$M | \$B |
|-----|------|------|------|------|-----|------|------|-----|-----|
| +4  | +.6  | +52  | +99  | +22  | +30 | +.34 | +.26 | +49 | +97 |

- SELLING FULL POSSESSION.
- · Owned with Schaff Angus Valley and Ridge View Ranch.
- The Pasture View senior herd sire and proven Pathfinder Sire who has served as a long-time featured calving-ease sire in the Genex AI Stud.
- Selected as the \$200,000 second top-selling bull of the 2012 Schaff Angus Valley Sale, this incredible sire has been used with great success throughout the industry with nearly 5,000 progeny with AHIR records and more than 1,100 daughters in production to-date.
- · His now deceased Pathfinder Dam, SAV May 2397, balanced a progeny birth ratio of 97 with a progeny weaning ratio of 106 on six natural calves combined with 46 daughters in production who post a collective progeny weaning ratio of 102 and 123 head evaluated by ultrasound with a progeny ribeye ratio of 102.

SAV MAY 2397 - Pathfinder Dam of Reference Sire A.

- · His maternal sister, SAV Blackcap May 4136, is the all-time world record income-producing cow with \$10 million in progeny sales-to date.
- Other maternal sisters include the cows featured in this sale as Lots 1, 2 and 10 through 14.
- Birth weight 85 pounds, 205-day weight 957 pounds, 365-day weight 1,449 pounds.
- · He sells along with his valuable progeny and service.