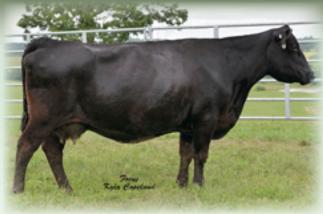

h a progeny weaning ratio of 101 on one calf.

The granddam records a progeny weaning ratio of 110 on four calves.

## GAFFNEY PRIMROSE LADY 5118 rooci

Birth Date: 9-16-2015 #\*Connealy Confidence 0100

Gaffney Game Changer 371 +\*17805944 \*RB Lady Standard 305-890

#+\*PA Power Tool 9108 Gaffney Primrose Lady 297 17537701 #Gaffney Primrose Lady 087

Tattoo: 5118 Connealy Tobin

Becka Gala of Conanga 8281 #\*LCC New Standard +\*BA Lady 6807 305

#\*GAR Predestined \*Shamrocks Beebee Queen 3095 #GAR Objective 7125 #+OTG Primrose Lady 64J 6124

on two calves.

The granddam is a second generation Pathfinder Dam.
Bred to calve August 27, 2019 to BUBS SOUTHERN CHARM AA31. Exposed to SAV TURBOCHARGER 6882 from November 29, 2018 to March 29, 2019. Examined safe.

# PASTURE VIEW FEATURED FAMII



SITZ HENRIETTA PRIDE 151K - Pathfinder Dam of Lot 154.

### PASTURE VIEW HENRIETTA 751K

Birth Date: 11-1-2017 +\*SAV Registry 2831

SAV Sensation 5615 \*SAV Blackcap May 4136 +\*18258149

#\*N Bar Emulation EXT Sitz Henrietta Pride 151K #+13605762 Sitz Henrietta Pride 501 Cow +19468276

Tattoo: 751K +Rito 707 of Ideal 3407 7075 SAV Madame Pride 0075 #SAV 8180 Traveler 004 [RDF] #+SAV May 2397

#Emulation N Bar 5522 N Bar Primrose 2424 #GDAR Rainmaker 340 Sitz Henrietta Pride 1219

The granddam is the \$250,000 SAV RAINDANCE 6848. Exposed to PVA SENATOR 797D from December 13, 2018 to March 29, 2019. Examined safe.



## PASTURE VIEW DONNA 7053

Birth Date: 10-2-2017 #\*LCC New Standard

RB Active Duty 010 #+\*16718300 +\*BA Lady 6807 305

#Sitz Upward 307R Pasture View Donna A453 +\*Cole