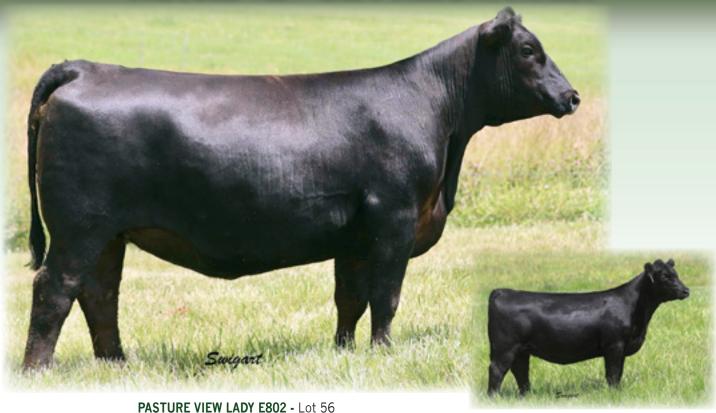

PASTURE VIEW LADY E802 - Lot 56

SAV ELBA 910 - Lot 21

PASTURE VIEW BURGESS 7120 - Lot 141