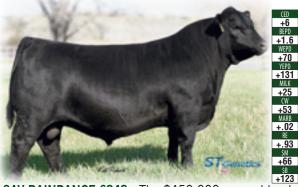

# PASTURE VIEW HERD SIRE - For Reference and Sale.

S A V TURBOCHARGER 6882

Birth Date: 12-23-2015 +Rito 707 of Ideal 3407 7075

**SAV Recharge 3436** +\*17633838 \*SAV Blackcap May 4136

#SAV 8180 Traveler 004 [RDF] SAV Madame Pride 5290

SAV Madame Pride 0075

Tattoo: 6882 #RR Rito 707 Ideal 3407 of 1418 076 #SAV 8180 Traveler 004 [RDF]

#+SAV May 2397 #Sitz Traveler 8180 +Boyd Forever Lady 8003

#+SAF 598 Bando 5175 SAV Madame Pride 8264

 CED
 BEPD
 WEPD
 YEPD
 MILK
 CW
 MARB