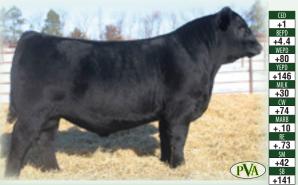

| CED | BEPD | WEPD | YEPD | MILK | CW  | MARB | RE   | \$M | \$B |
|-----|------|------|------|------|-----|------|------|-----|-----|
| +4  | +.6  | +52  | +99  | +22  | +30 | +.34 | +.26 | +49 | +97 |