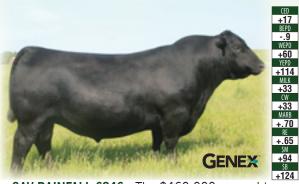

# PASTURE VIEW HERD SIRE - For Reference and Sale.

SAV ANGUS VALLEY 1867 - Reference Sire A.

S A V ANGUS VALLEY 1867 [AMF-CAF-DZF-DDF-MIF-NHF-OSF-RDF] Birth Date: 1-5-2011 #TC Gridiron 258

SAV Iron Mountain 8066 #\*16115617 SAV Madame Pride 3249

#+SAF 598 Bando 5175 **SAV May 2397** #+14140872 SAV May 7238

Bull #+\*17016630 #+\*GAR Grid Maker #TC Blackbird 7049 #SAV 8180 Traveler 004 [RDF] SAV Madame Pride 8264

> #Bon View Bando 598 +SAF Royal Lass 1002 #+Leachman Right Time #SAR Prospector May 9124