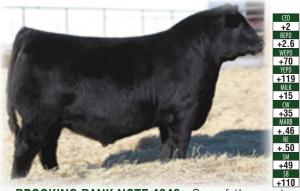

PVA BLACKCAP MAY 797B - Lot 4

PVA BŁACKCAP MAY G997

Birth Date: 1-3-2019 Cow +19471216 Tattoo: G997

|     | _     |      |       |      |      |       |       |     |      |
|-----|-------|------|-------|------|------|-------|-------|-----|------|
| CED | BEPD  | WEPD | YEPD  | MILK | CW   | MARB  | RE    | \$M | \$B  |
| I+3 | I+3.7 | I+78 | I+144 | I+33 | I+67 | I+.55 | I+.58 | +55 | +168 |