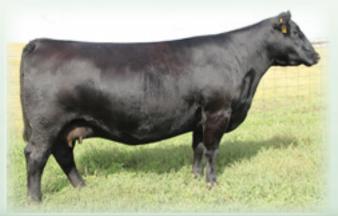

**SAV ELBA 1094 -** Dam of Lots 21 and 28.

S A V ELBA 910 Birth Date: 1-1-2009

#+\*GAR Grid Maker SAV Bismarck 5682 [RDF] #+15109865 SAV Abigale 0451

#+SAF 598 Bando 5175

SAV Elba 1094 13845189 SAV Elba 7099 Cow +16391000 Tattoo: 910 #GDAR Traveler 044