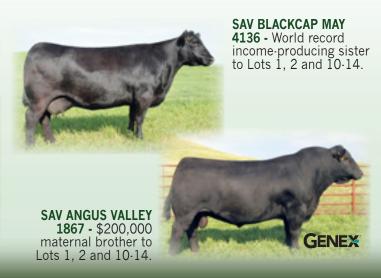

SAV MAY 2397 - Pathfinder Dam of Reference Sire A.

- · His maternal sister, SAV Blackcap May 4136, is the all-time world record income-producing cow with \$10 million in progeny sales-to date.
- Other maternal sisters include the cows featured in this sale as Lots 1, 2 and 10 through 14.
- Birth weight 85 pounds, 205-day weight 957 pounds, 365-day weight 1,449 pounds.
- · He sells along with his valuable progeny and service.

SAV ANGUS VALLEY 1867 - Maternal brother to Lots 1, 2 and 10-14

PVA BLACKCAP MAY G697 - Lot 5