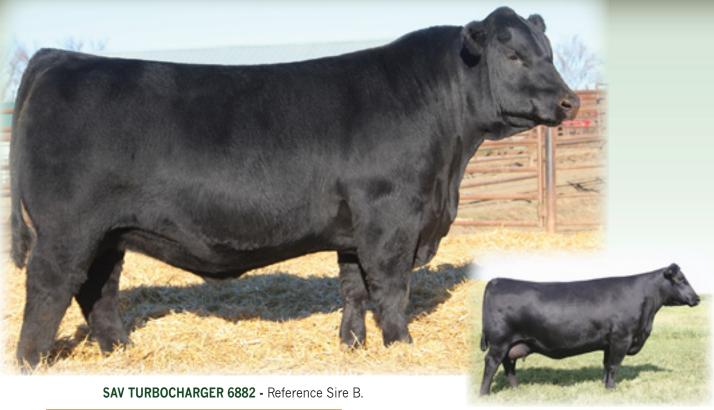

# PASTURE VIEW HERD SIRE - For Reference and Sale.

S A V TURBOCHARGER 6882

Birth Date: 12-23-2015 +Rito 707 of Ideal 3407 7075

**SAV Recharge 3436** +\*17633838 \*SAV Blackcap May 4136

#SAV 8180 Traveler 004 [RDF] SAV Madame Pride 5290

 +1
 +3.8
 +68
 +124
 +29
 +57
 +.28

 SELLING 2/3 INTEREST AND FULL POSSESSION.

Owned with Schaff Angus Valley.
The Pasture View featured herd sire selected as one of the top-selling bulls of the 2017 Schaff Angus Valley Sale.

This powerful and impressive herd sire blends the best of the dominant Madame Pride and Blackcap May families sired by the Select Sires proven sire SAV Recharge 3436.

SAV MADAME PRIDE 5290 - Dam of Reference Sire B.