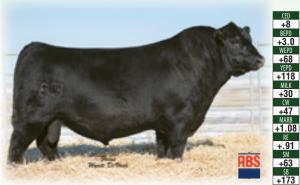

# PASTURE VIEW HERD SIRE - For Reference and Sale.

S A V TURBOCHARGER 6882

Birth Date: 12-23-2015 +Rito 707 of Ideal 3407 7075

**SAV Recharge 3436** +\*17633838 \*SAV Blackcap May 4136

#SAV 8180 Traveler 004 [RDF] SAV Madame Pride 5290

SAV Madame Pride 0075

Tattoo: 6882 #RR Rito 707 Ideal 3407 of 1418 076 #SAV 8180 Traveler 004 [RDF]

#+SAV May 2397 #Sitz Traveler 8180 +Boyd Forever Lady 8003

#+SAF 598 Bando 5175 SAV Madame Pride 8264

 CED
 BEPD
 WEPD
 YEPD
 MILK
 CW
 MARB

 +1
 +3.8
 +68
 +124
 +29
 +57
 +.28

 SELLING 2/3 INTEREST AND FULL POSSESSION.

Owned with Schaff Angus Valley.
The Pasture View featured herd sire selected as one of the top-selling bulls of the 2017 Schaff Angus Valley Sale.

This powerful and impressive herd sire blends the best of the dominant Madame Pride and Blackcap May families sired by the Select Sires proven sire SAV Recharge 3436.

SAV MADAME PRIDE 5290 - Dam of Reference Sire B.