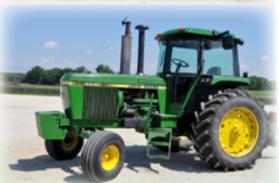

### Highlights include:

- ◆ (2) John Deere 6420 MFWD tractors w/loaders,
   5,234 hours & 5,775 hours
- → John Deere 4450 2wd tractor, 7,034 hours
- + (2) John Deere 4440 2wd tractors
- ◆ Kuhn Knight 5144 Vertical Maxx mixer feed wagon
- ◆ Kuhn Knight Vertical Maxx 5032 mixer feed wagon
- → 2015 John Deere 569 round baler
- + (2) New Holland 1411 discbines
- ◆ Kuhn SpeedRake SR110 10-wheel hay rake
- → Kuhn Knight ProPush 2044 manure spreader
- ◆ New Holland 514 manure spreader
- → Vermeer BP8000 bale processor
- ◆ Case-IH 8610 bale processor
- ◆ New Holland LS120 skid loader
- → Bobcat 763 skid loader
- → McFarlane 30' 10-bar harrow
- → 16' harrowgator
- → John Deere 16' cultimulcher
- ◆ Clark C500-Y45 LP forklift
- → 2003 GMC 3500 4wd dually pickup, Duramax diesel
- → 2004 Chevrolet 3500 4wd dually pickup, 6.0L gas
- → 2006 Eby 8'x 30' gooseneck aluminum livestock trailer
- → Eby 8'x 28' gooseneck aluminum livestock trailer
- → PJ 8312 7'x 12' bumper hitch utility trailer
- → Polaris Ranger 700 XP
- ◆ Several portable hay & feed bunks including Apache 24'
- ◆ Large quantity of River Rode aluminum cattle handling chutes, alleyways, bow gates, swing gates, feed panels, palpation cages, sliders, etc.
- Large amount of concrete feed bunks & concrete blocks (used as fence line feed bunks)
- ◆ Several mineral feeders, hay rings, feed bunks, etc.
- ◆ Several Sullivan portable double fans & hanging fans
- ◆ Digi-Star alleyway scales w/ digital readout
- ◆ Large quantity of other cattle equipment including bulk bins, camera system, hanging heaters, vet supplies, fencing supplies, Al kits, semen thawers, etc.

John Deere 4450 2wd tractor