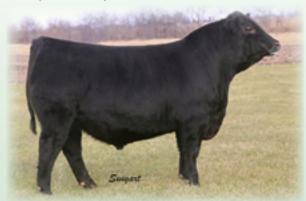

**SAV ELBA 1094 -** Dam of Lots 21 and 28.

S A V ELBA 910 Birth Date: 1-1-2009

#+\*GAR Grid Maker SAV Bismarck 5682 [RDF] #+15109865 SAV Abigale 0451

#+SAF 598 Bando 5175

SAV Elba 1094 13845189 SAV Elba 7099 Cow +16391000 Tattoo: 910 #GDAR Traveler 044

GAR Precision 2536 #Schoenes Fix It 826 SAV Abigale 6062

#Bon View Bando 598 +SAF Royal Lass 1002 #DHD Traveler 6807 #SAV Elba 5283

| CED | BEPD | WEPD | YEPD | MILK | CW  | MARB | RE   | \$M | \$B  |
|-----|------|------|------|------|-----|------|------|-----|------|
| +13 | +.2  | +51  | +93  | +30  | +40 | +.01 | +.29 | +57 | +114 |

SELLING FULL-INTEREST AND FULL POSSESSION.

Owned with Farmington Angus.

The foundation Pasture View and Farmington Elba donor was selected as the \$30,500 top-selling Lot 1 cow of the 2014 Siebring Sale.

This impressive and solid producer is from the mating of the Genex Pathfinder Sire SAV Bismarck 5682 with the legendary SAV Elba 1094 who has generated more than \$1.5 million in progeny sales-to-date.

Her daughter, Pasture View Elba 5710, sold to Top Line Farm as the \$40,000 top-selling heifer calf of the 2015 Pasture View Female Sale where SAV Elba 1810 a full sister to this cow was the \$20.000 top-selling open cow to Zues 1810, a full sister to this cow, was the \$20,000 top-selling open cow to Zues Farms.