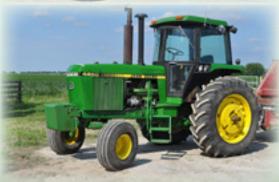

### Highlights include:

- ◆ (2) John Deere 6420 MFWD tractors w/loaders,
   5,234 hours & 5,775 hours
- → John Deere 4450 2wd tractor, 7,034 hours
- + (2) John Deere 4440 2wd tractors
- ◆ Kuhn Knight 5144 Vertical Maxx mixer feed wagon
- ◆ Kuhn Knight Vertical Maxx 5032 mixer feed wagon
- → 2015 John Deere 569 round baler
- + (2) New Holland 1411 discbines
- ◆ Kuhn SpeedRake SR110 10-wheel hay rake
- → Kuhn Knight ProPush 2044 manure spreader
- ◆ New Holland 514 manure spreader
- → Vermeer BP8000 bale processor
- ◆ Case-IH 8610 bale processor
- ◆ New Holland LS120 skid loader
- → Bobcat 763 skid loader
- → McFarlane 30' 10-bar harrow
- → 16' harrowgator
- → John Deere 16' cultimulcher
- ◆ Clark C500-Y45 LP forklift
- → 2003 GMC 3500 4wd dually pickup, Duramax diesel
- → 2004 Chevrolet 3500 4wd dually pickup, 6.0L gas
- → 2006 Eby 8'x 30' gooseneck aluminum livestock trailer
- → Eby 8'x 28' gooseneck aluminum livestock trailer
- → PJ 8312 7'x 12' bumper hitch utility trailer
- → Polaris Ranger 700 XP
- ◆ Several portable hay & feed bunks including Apache 24'
- ◆ Large quantity of River Rode aluminum cattle handling chutes, alleyways, bow gates, swing gates, feed panels, palpation cages, sliders, etc.
- Large amount of concrete feed bunks & concrete blocks (used as fence line feed bunks)
- ◆ Several mineral feeders, hay rings, feed bunks, etc.
- ◆ Several Sullivan portable double fans & hanging fans
- ◆ Digi-Star alleyway scales w/ digital readout
- ◆ Large quantity of other cattle equipment including bulk bins, camera system, hanging heaters, vet supplies, fencing supplies, Al kits, semen thawers, etc.

2003 GMC 3500 4wd dually pickup, Duramax diesel

2004 Chevrolet 3500 4wd dually pickup, 6.0L gas

Eby 8'x 28' gooseneck aluminum livestock trailer

2015 John Deere 569 round baler

John Deere 6420 MFWD tractor w/ loaders

(2) New Holland 1411 discbines

John Deere 6420 MFWD tractor w/ loaders

Kuhn Knight 5144 Vertical Maxx mixer feed wagon

John Deere 4440 2wd tractor

Vermeer BP8000 bale processor

John Deere 4440 2wd tractor

Bobcat 763 skid loader