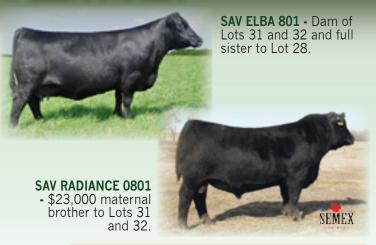

 This cow records a progeny IMF ratio of 117 and a progeny ribeye ratio of 103 on eight head.

SAV ELBA 1094 - Dam of Lots 21 and 28.

A full sister, SAV Elba 801, produced a number of top-selling individuals in-cluding SAV Elba 171, the \$75,000 top-selling Lot 1 cow of the 2016 Siebring Sale, and the \$23,000 SAV Radiance 0801 featured in the Semex AI Stud.

· A maternal brother SAV Peace Maker 3179, was the top-valued bull of his calf Maternal bases include the foundation donor featured as Lot 21,
 Bred to calve January 10, 2020 to SAV PRESIDENT 6847. Examined safe.

 Other maternal siblings include the \$23,000 Semex sire SAV Radiance 0801 and Siebring Elba 334, the \$39,500 top-selling female of the 2014 Siebring

 Bred to calve December 29, 2019 to SAV PRESIDENT 6847. Exposed to SAV ANGUS VALLEY 1867 from April 1, 2019 to July 2, 2019. Examined safe.

SAV Regard 4863 with SAV Elba 801 who combines a progeny birth ratio of 96 with a progeny weaning ratio of 102 on five calves and a progeny yearling ratio of 103 on three head.

Nine maternal sisters post a collective progeny weaning ratio of 103, and they include the \$75,000 SAV Elba 171.

sister to the \$23,000 Semex sire SAV Radiance 0801

The dam is also a maternal sister to the \$75,000 SAV Elba 171 and the \$39,500 Siebring Elba 334.

BOYD ELBA 2152 - Dam of Lots 33 and 33B.

SAV ELBA 7030 - Dam of Lot 34.