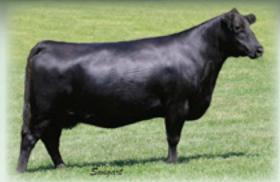

# PASTURE VIEW HERD SIRE - For Reference and Sale.

SAV ANGUS VALLEY 1867 - Reference Sire A.

S A V ANGUS VALLEY 1867 [AMF-CAF-DZF-DDF-MIF-NHF-OSF-RDF] Birth Date: 1-5-2011 #TC Gridiron 258

SAV Iron Mountain 8066 #\*16115617 SAV Madame Pride 3249

#+SAF 598 Bando 5175 **SAV May 2397** #+14140872 SAV May 7238

Bull #+\*17016630 #+\*GAR Grid Maker #TC Blackbird 7049 #SAV 8180 Traveler 004 [RDF] SAV Madame Pride 8264

> #Bon View Bando 598 +SAF Royal Lass 1002 #+Leachman Right Time #SAR Prospector May 9124

| CED | BEPD | WEPD | YEPD | MILK | CW  | MARB | RE   | \$M | \$B |
|-----|------|------|------|------|-----|------|------|-----|-----|
| +4  | +.6  | +52  | +99  | +22  | +30 | +.34 | +.26 | +49 | +97 |

- SELLING FULL POSSESSION.
- · Owned with Schaff Angus Valley and Ridge View Ranch.
- The Pasture View senior herd sire and proven Pathfinder Sire who has served as a long-time featured calving-ease sire in the Genex AI Stud.
- Selected as the \$200,000 second top-selling bull of the 2012 Schaff Angus Valley Sale, this incredible sire has been used with great success throughout the industry with nearly 5,000 progeny with AHIR records and more than 1,100 daughters in production to-date.
- · His now deceased Pathfinder Dam, SAV May 2397, balanced a progeny birth ratio of 97 with a progeny weaning ratio of 106 on six natural calves combined with 46 daughters in production who post a collective progeny weaning ratio of 102 and 123 head evaluated by ultrasound with a progeny ribeye ratio of 102.

SAV MAY 2397 - Pathfinder Dam of Reference Sire A.

- · His maternal sister, SAV Blackcap May 4136, is the all-time world record income-producing cow with \$10 million in progeny sales-to date.
- Other maternal sisters include the cows featured in this sale as Lots 1, 2 and 10 through 14.
- Birth weight 85 pounds, 205-day weight 957 pounds, 365-day weight 1,449 pounds.
- · He sells along with his valuable progeny and service.