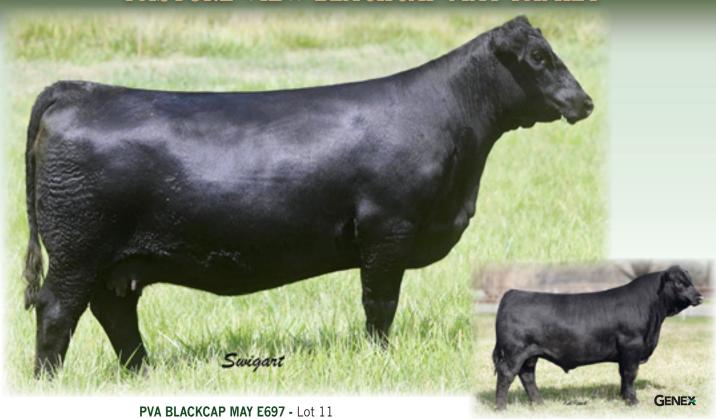

### PVA BLACKCAP MAY F897

Birth Date: 2-25-2018 #+\*Basin Payweight 006S

Basin Payweight 1682 +\*17038724 21AR 0 Lass 7017

\*SAV International 2020 **PVA Blackcap May 4397** +\*17884732 #+SAV May 2397

Tattoo: F897 #Vermilion Payweight J847 +Basin Lucy 3829 #HARB Pendleton 765 JH