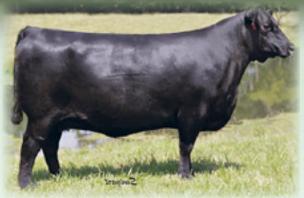

**SAV ELBA 1094 -** Dam of Lots 21 and 28.

S A V ELBA 910 Birth Date: 1-1-2009

#+\*GAR Grid Maker SAV Bismarck 5682 [RDF] #+15109865 SAV Abigale 0451

#+SAF 598 Bando 5175

SAV Elba 1094 13845189 SAV Elba 7099 Cow +16391000 Tattoo: 910 #GDAR Traveler 044

GAR Precision 2536 #Schoenes Fix It 826 SAV Abigale 6062

#Bon View Bando 598 +SAF Royal Lass 1002 #DHD Traveler 6807 #SAV Elba 5283

| CED | BEPD | WEPD | YEPD | MILK | CW  | MARB | RE   | \$M | \$B  |
|-----|------|------|------|------|-----|------|------|-----|------|
| +13 | +.2  | +51  | +93  | +30  | +40 | +.01 | +.29 | +57 | +114 |

SELLING FULL-INTEREST AND FULL POSSESSION.

Owned with Farmington Angus.

The foundation Pasture View and Farmington Elba donor was selected as the \$30,500 top-selling Lot 1 cow of the 2014 Siebring Sale.

This impressive and solid producer is from the mating of the Genex Pathfinder Sire SAV Bismarck 5682 with the legendary SAV Elba 1094 who has generated more than \$1.5 million in progeny sales-to-date.

Her daughter, Pasture View Elba 5710, sold to Top Line Farm as the \$40,000 top-selling heifer calf of the 2015 Pasture View Female Sale where SAV Elba 1810 a full sister to this cow was the \$20.000 top-selling open cow to Zues 1810, a full sister to this cow, was the \$20,000 top-selling open cow to Zues Farms.