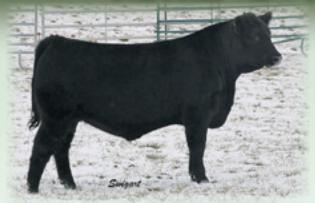

11,000 PVA Matrix Beauty 8273

tracing to the Pathfinder Dam LaGrand Beauty 3373.



# WAF DUCHESS 079 [OHP]

Birth Date: 4-8-2010

#Bon View New Design 878 **Connealy Reflection** 

Happy Grill of Conanga 6260

#B/R New Design 036 Bon View Gammer 85 #\*N Bar Emulation EXT Happy Date of Conanga #Hyline Right Time 338

Cow 16662921

WAF Duchess 554 15042652 Waf Duchess 5109

#+Leachman Right Time Hyline Pride 265 #+Baldridge Alfalfa 951 Windac Duchess 0596

Angus Farm with a progeny weaning ratio of 102 on one calf.

The dam records a progeny weaning ratio of 106 on four calves.

Bred to calve August 30, 2019 to EATHINGTON SUB-ZERO. Exposed to SAV TURBOCHARGER 6882 from November 21, 2018 to March 29, 2019. Examined safe.



MINDEMANN KEM A25 - Grandam of Lot 210

# JRE VIEW COMPLETE DISPE



PVA ANGUS VALLEY 4234 - \$12,500 son of Lot 215 and maternal brother to Lot 216.

### WAF POLLY 034 [CAF]

#SAV 8180 Traveler 004 [RDF]

SAV Net Worth 4200 #14739204 +SAV May 2410

#+B/R New Frontier 095 SVA Polly 4033 14767027 SVA Polly 9124

Cow #16662903

#Sitz Traveler 8180 +Boyd Forever Lady 8003 #+SAF 598 Bando 5175 #SAV May 6269

Tattoo: 034

Tattoo: 9234

#B/R New Design 036 White Fence Pride H1 #\*N Bar Emulation EXT +CCC Polly 9302

| +0  | +4.6 | +64  | +112 | +28  | +60 | +.62 | +.77 | +39 | +155 |
|-----|------|------|------|------|-----|------|------|-----|------|
| CED | BEPD | WEPD | YEPD | MILK | CW  | MARB | RE   | \$M | \$B  |

PATHFINDER DAM.

The dam of PVA Angus Valley 4234, the \$12,500 fifth top-seller of the 2015 Pasture View Bull Sale.

This proven Pathfinder Da