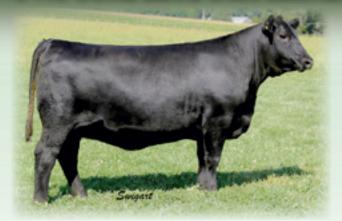

# PASTURE VIEW HERD SIRE - For Reference and Sale.

SAV ANGUS VALLEY 1867 - Reference Sire A.

S A V ANGUS VALLEY 1867 [AMF-CAF-DZF-DDF-MIF-NHF-OSF-RDF] Birth Date: 1-5-2011 #TC Gridiron 258

SAV Iron Mountain 8066 #\*16115617 SAV Madame Pride 3249

#+SAF 598 Bando 5175 **SAV May 2397** #+14140872 SAV May 7238

Bull #+\*17016630 #+\*GAR Grid Maker #TC Blackbird 7049 #SAV 8180 Traveler 004 [RDF] SAV Madame Pride 8264

> #Bon View Bando 598 +SAF Royal Lass 1002 #+Leachman Right Time #SAR Prospector May 9124

| CED | BEPD | WEPD | YEPD | MILK | CW  | MARB | RE   | \$M | \$B |
|-----|------|------|------|------|-----|------|------|-----|-----|
| +4  | +.6  | +52  | +99  | +22  | +30 | +.34 | +.26 | +49 | +97 |

- SELLING FULL POSSESSION.
- · Owned with Schaff Angus Valley and Ridge View Ranch.
- The Pasture View senior herd sire and proven Pathfinder Sire who has served as a long-time featured calving-ease sire in the Genex AI Stud.
- Selected as the \$200,000 second top-selling bull of the 2012 Schaff Angus Valley Sale, this incredible sire has been used with great success throughout the industry with nearly 5,000 progeny with AHIR records and more than 1,100 daughters in production to-date.
- · His now deceased Pathfinder Dam, SAV May 2397, balanced a progeny birth ratio of 97 with a progeny weaning ratio of 106 on six natural calves combined with 46 daughters in production who post a collective progeny weaning ratio of 102 and 123 head evaluated by ultrasound with a progeny ribeye ratio of 102.

SAV MAY 2397 - Pathfinder Dam of Reference Sire A.

- · His maternal sister, SAV Blackcap May 4136, is the all-time world record income-producing cow with \$10 million in progeny sales-to date.
- Other maternal sisters include the cows featured in this sale as Lots 1, 2 and 10 through 14.
- Birth weight 85 pounds, 205-day weight 957 pounds, 365-day weight 1,449 pounds.
- · He sells along with his valuable progeny and service.