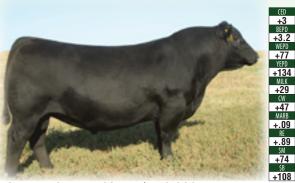

### **SQR BLACKCAP MAY 7197**

Birth Date: 1-15-2017

#\*EF Complement 8088

EF Commando 1366 Riverbend Young Lucy W1470

#\*SAV Harvestor 0338

WMS Blackcap May 4497 +17867861 #+SAV May 2397

#Basin Franchise P142

+EF Everelda Entense 6117

#+B/R Ambush 28

+Riverbend Young Lucy T1080

Tattoo: 7197

#\*SAV Heritage 6295 +\*SAV Emblynette 7749 #+SAF 598 Bando 5175

SAV May 7238

CED BEPO WEPO YEPO MILK CW MARB RE SM 58 +2 +3.1 +71 +123 +28 +53 +.93 +.58 +53 +156

This two-year-old cow by the Genex sire EF Commando 1366 is from a dam with a progeny weaning ratio of 103 on three calves stemming from the high income-producing Pathfinder Dam SAV May 2397.

The dam of this cow is a flush sister to Lot 2.

Bred to calve September 17, 2019 to RB ACTIVE DUTY 010. Examined safe.